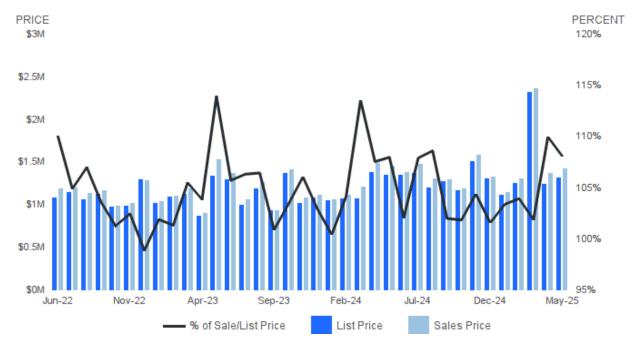

#### SALES PRICE AS A PERCENTAGE OF ORIGINAL PRICE

May 2025 | Single Family Homes 🕜

Sale Price as a Percentage of Original Price | Average sale price of property as percentage of final list price.