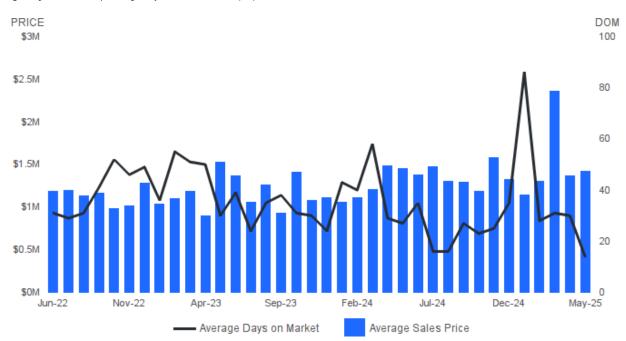

#### **AVERAGE SALES PRICE AND AVERAGE DAYS ON MARKET**

May 2025 | Single Family Homes 🕜

Average Sales Price | Average sales price for all properties sold.

Average Days on Market | Average days on market for all properties sold.