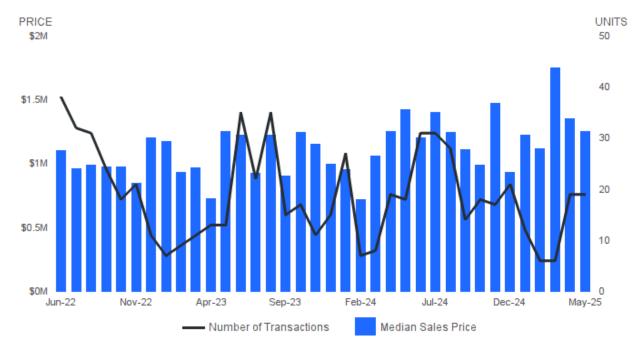

#### MEDIAN SALES PRICE AND NUMBER OF SALES

May 2025 | Single Family Homes 🕜

**Median Sales Price** | Price of the ""middle"" property sold -an equal number of sales were above and below this price. **Number of Sales** | Number of properties sold.