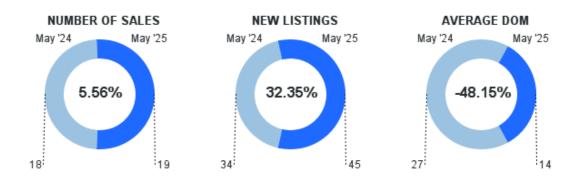

#### **FULL MARKET SUMMARY**

May 2025 | Single Family Homes 🕜

|                            | Month to Date |             |                                           | Year to Date |             |           |
|----------------------------|---------------|-------------|-------------------------------------------|--------------|-------------|-----------|
|                            | May 2025      | May 2024    | % Change                                  | YTD 2025     | YTD 2024    | % Change  |
| New Listings               | 45            | 34          | 32.35% 📀                                  | 126          | 132         | -4.55% 🖤  |
| Sold Listings              | 19            | 18          | 5.56% 💿                                   | 62           | 79          | -21.52% 🖤 |
| Median List Price (Solds)  | \$1,238,000   | \$1,150,000 | 7.65% 📀                                   | \$1,241,500  | \$1,060,000 | 17.12% 📀  |
| Median Sold Price          | \$1,251,000   | \$1,426,500 | -12.3% <equation-block></equation-block>  | \$1,343,750  | \$1,155,000 | 16.34% 📀  |
| Median Days on Market      | 7             | 8           | -12.5% 🖤                                  | 14           | 19          | -26.32% 🖤 |
| Average List Price (Solds) | \$1,316,047   | \$1,345,555 | -2.19% 🖤                                  | \$1,343,529  | \$1,200,296 | 11.93% 📀  |
| Average Sold Price         | \$1,422,074   | \$1,452,677 | -2.11% 🖤                                  | \$1,430,098  | \$1,269,720 | 12.63% 📀  |
| Average Days on Market     | 14            | 27          | -48.15% <equation-block></equation-block> | 36           | 37          | -2.7% 🔮   |
| List/Sold Price Ratio      | 109.4%        | 110.1%      | -0.58% 🛡                                  | 107.7%       | 107%        | 0.61% 📀   |