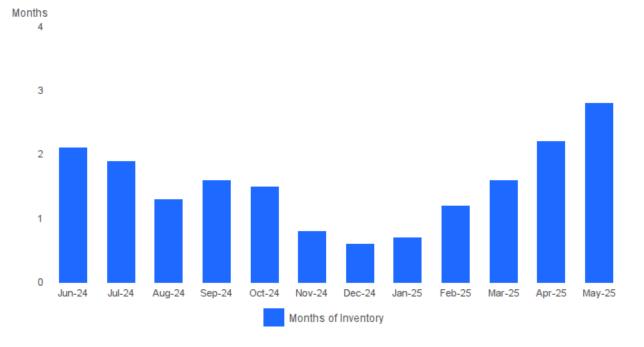

#### **MONTHS SUPPLY OF INVENTORY**

May 2025 | Single Family Homes 🕜

Months Supply of Inventory | Properties for sale divided by number of properties sold. Units Listed | Number of properties listed for sale at the end of month. Units Sold | Number of properties sold.