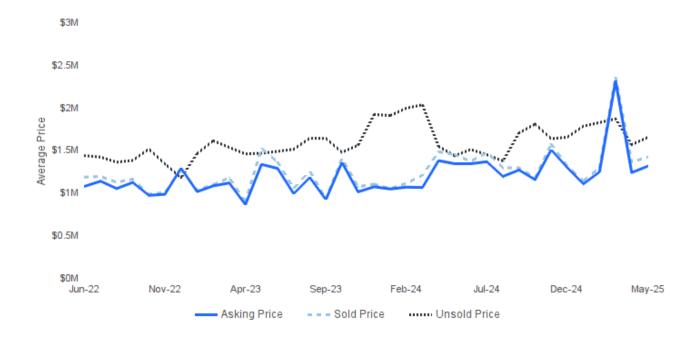

#### **AVERAGE ASKING/SOLD/UNSOLD PRICE**

May 2025 | Single Family Homes 🕜

Asking Price | the average asking price of sold properties Sold Price | the average selling price Unsold Price | the average active list price