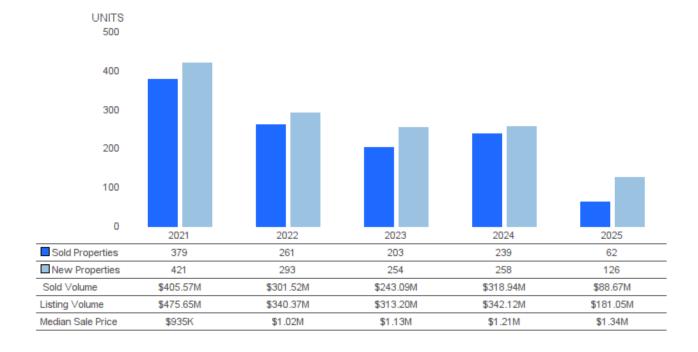

#### **SOLD AND NEW PROPERTIES (UNITS)**

May 2025 | Single Family Homes 🕜

**Sold Properties** | Number of properties sold during the year **New Properties** | Number of properties listed during the year.