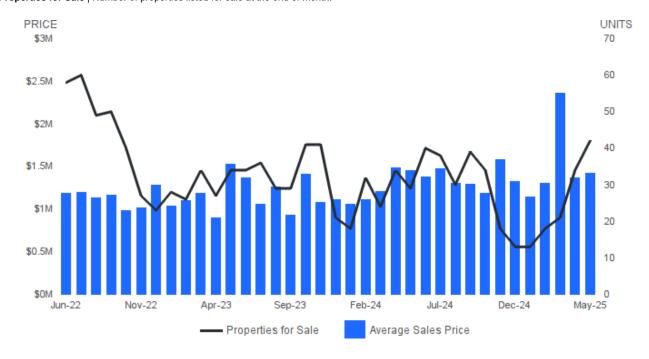

#### **AVERAGE SALES PRICE AND NUMBER OF PROPERTIES FOR SALE**

May 2025 | Single Family Homes 🕝

Average Sales Price | Average sales price for all properties sold.

Properties for Sale | Number of properties listed for sale at the end of month.