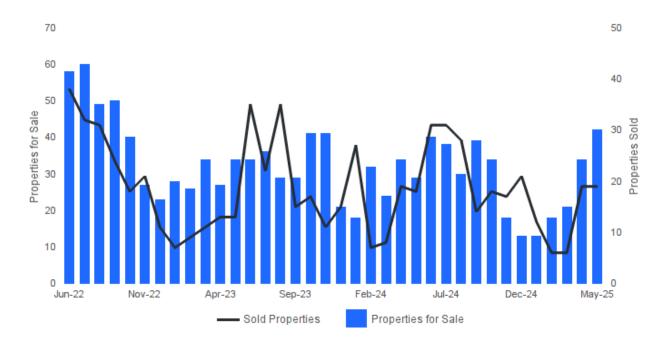

#### PROPERTIES FOR SALE AND SOLD PROPERTIES

May 2025 | Single Family Homes 🕜

Properties for Sale | Number of properties listed for sale at the end of month. Sold Properties | Number of properties sold.