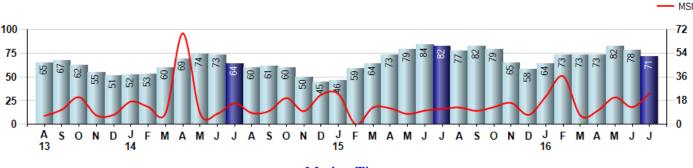

### Inventory & MSI

The Total Inventory of Properties available for sale as of July was 71, down -9.0% from 78 last month and down -13.4% from 82 in July of last year. July 2016 Inventory was at a mid range compared to July of 2015 and 2014.

A comparatively lower MSI is more beneficial for sellers while a higher MSI is better for buyers. The July 2016 MSI of 23.7 months was at its highest level compared with July of 2015 and 2014.

MSI is the # of months needed to sell all of the Inventory at the monthly Sales Pace