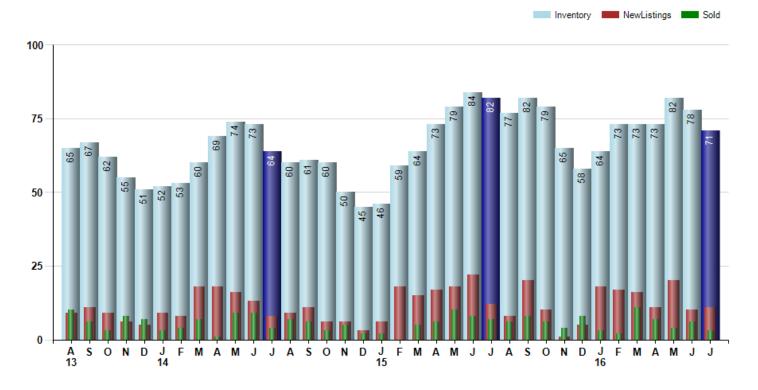

### Inventory & MSI

The Total Inventory of Properties available for sale as of July was 71, down -9.0% from 78 last month and down -13.4% from 82 in July of last year. July 2016 Inventory was at a mid range compared to July of 2015 and 2014.

A comparatively lower MSI is more beneficial for sellers while a higher MSI is better for buyers. The July 2016 MSI of 23.7 months was at its highest level compared with July of 2015 and 2014.

MSI is the # of months needed to sell all of the Inventory at the monthly Sales Pace

Avg Selling Price divided by Avg Listing Price for sold properties during the month

Inventory / New Listings / Sales

This last view of the market combines monthly inventory of Properties for sale along with New Listings and Sales. The graph shows the basic annual seasonality of the market as well as the relationship between these items. The number of New Listings in July 2016 was 11, up 10.0% from 10 last month and down -8.3% from 12 in July of last year.