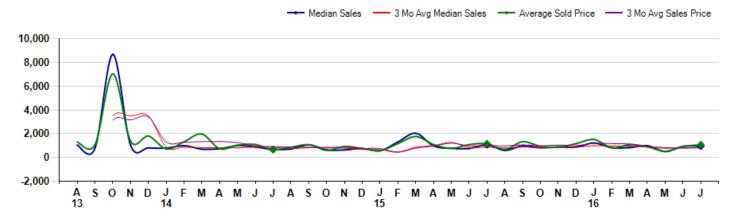

#### **Property Sales**

July Property sales were 3, down -57.1% from 7 in July of 2015 and -50.0% lower than the 6 sales last month. July 2016 sales were at their lowest level compared to July of 2015 and 2014. July YTD sales of 36 are running -5.3% behind last year's year-to-date sales of 38.

The Median Sales Price in July was \$950,000, down -10.8% from \$1,065,000 in July of 2015 and up 1.1% from \$939,250 last month. The Average Sales Price in July was \$1,075,000, down -7.1% from \$1,156,786 in July of 2015 and up 15.9% from \$927,333 last month. July 2016 ASP was at a mid range compared to July of 2015 and 2014.