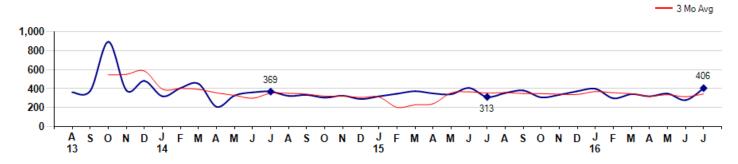

### Selling Price per Square Foot

The Selling Price per Square Foot is a great indicator for the direction of Property values. Since Median Sales Price and Average Sales price can be impacted by the 'mix' of high or low end Properties in the market, the selling price per square foot is a more normalized indicator on the direction of Property values. The July 2016 Selling Price per Square Foot of \$406 was up 45.0% from \$280 last month and up 29.7% from \$313 in July of last year.

Average Selling Price per Square Foot for properties that sold during the month

© 2016 Coldwell Banker Real Estate LLC. All Rights Reserved. Coldwell Banker Residential Brokerage fully supports the principles of the Fair Housing Act and the Equal Opportunity Act. Coldwell Banker Residential Brokerage is operated by a subsidiary of NRT LLC. Coldwell Banker and the Coldwell Banker Logo are registered service marks owned by Coldwell Banker Real Estate LLC.