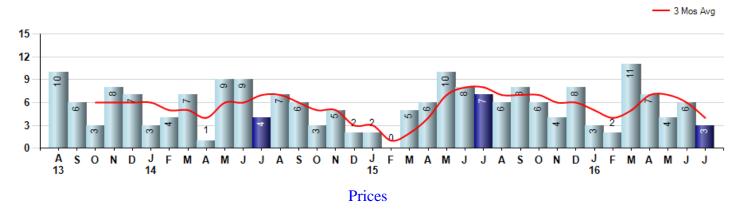

The Median Sales Price in July was \$950,000, down -10.8% from \$1,065,000 in July of 2015 and up 1.1% from \$939,250 last month. The Average Sales Price in July was \$1,075,000, down -7.1% from \$1,156,786 in July of 2015 and up 15.9% from \$927,333 last month. July 2016 ASP was at a mid range compared to July of 2015 and 2014.