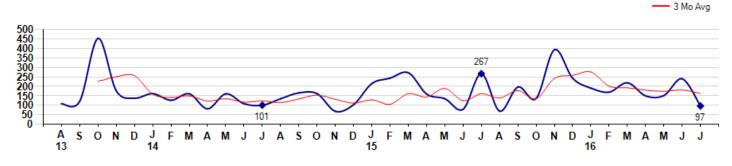

#### Market Time

The average Days On Market(DOM) shows how many days the average Property is on the Market before it sells. An upward trend in DOM tends to indicate a move towards more of a Buyer's market, a downward trend a move towards more of a Seller's market. The DOM for July was 97, down -59.6% from 240 days last month and down -63.7% from 267 days in July of last year. The July 2016 DOM was at its lowest level compared with July of 2015 and 2014.