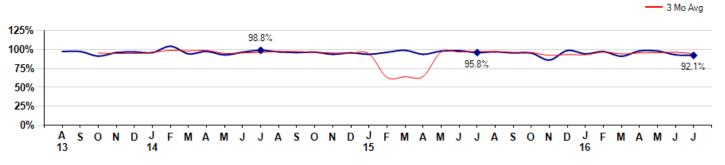

#### Selling Price vs Listing Price

The Selling Price vs Listing Price reveals the average amount that Sellers are agreeing to come down from their list price. The lower the ratio is below 100% the more of a Buyer's market exists, a ratio at or above 100% indicates more of a Seller's market. The July 2016 Selling Price vs List Price of 92.1% was down from 92.9% last month and down from 95.8% in July of last year.

Avg Selling Price divided by Avg Listing Price for sold properties during the month

Inventory / New Listings / Sales

This last view of the market combines monthly inventory of Properties for sale along with New Listings and Sales. The graph shows the basic annual seasonality of the market as well as the relationship between these items. The number of New Listings in July 2016 was 11, up 10.0% from 10 last month and down -8.3% from 12 in July of last year.