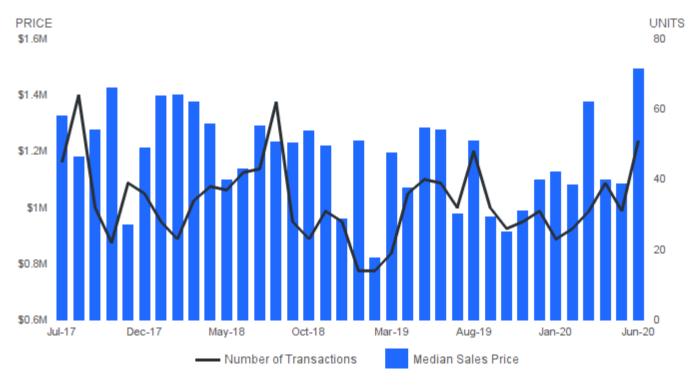

#### MEDIAN SALES PRICE AND NUMBER OF SALES

June 2020 | Single Family Homes @

Median Sales Price | Price of the ""middle"" property sold -an equal number of sales were above and below this price. Number of Sales | Number of properties sold.