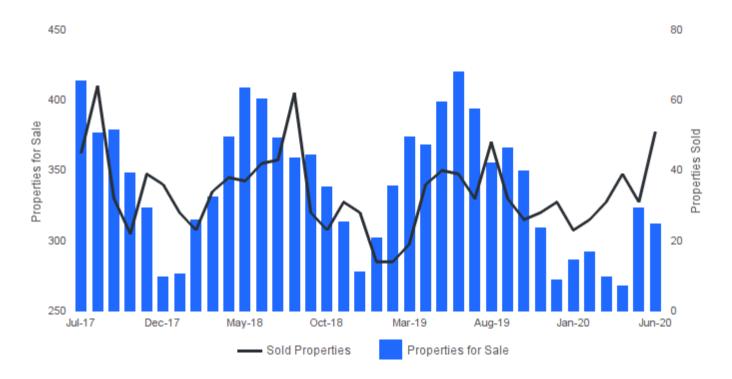

## PROPERTIES FOR SALE AND SOLD PROPERTIES

June 2020 I Single Family Homes 🕜

**Properties for Sale** I Number of properties listed for sale at the end of month. **Sold Properties** I Number of properties sold.