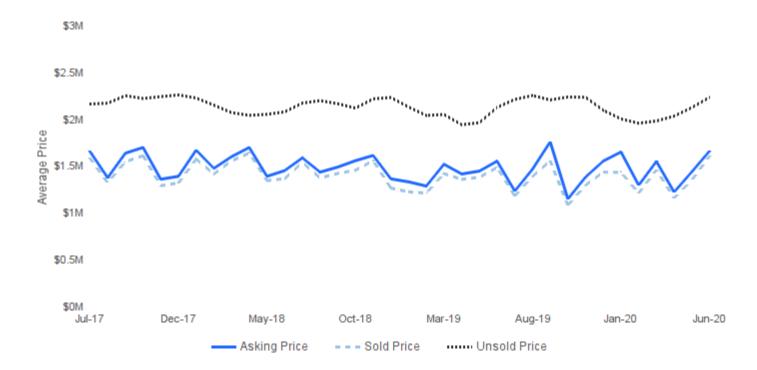

#### **AVERAGE ASKING/SOLD/UNSOLD PRICE**

June 2020 I Single Family Homes @

Unsold Price I the average active list price

Asking Price I the average asking price of sold properties

Sold Price I the average selling price