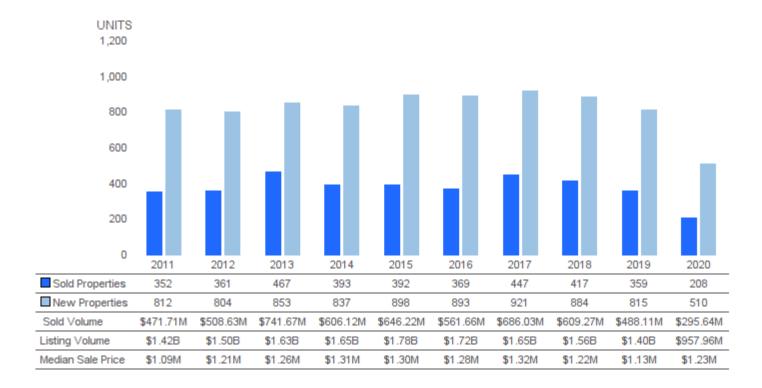

# **SOLD AND NEW PROPERTIES (UNITS)**

June 2020 | Single Family Homes @

Sold Properties | Number of properties sold during the year New Properties | Number of properties listed during the year.