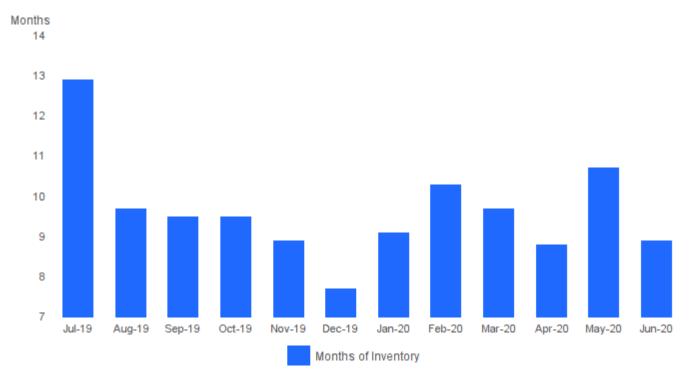

#### MONTHS SUPPLY OF INVENTORY

June 2020 | Single Family Homes @

Months Supply of Inventory I Properties for sale divided by number of properties sold. Units Listed | Number of properties listed for sale at the end of month. Units Sold | Number of properties sold.