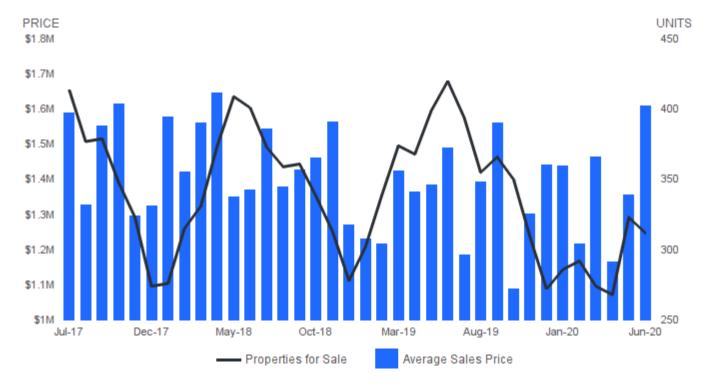

#### **AVERAGE SALES PRICE AND NUMBER OF PROPERTIES FOR SALE**

June 2020 | Single Family Homes @

Average Sales Price | Average sales price for all properties sold. Properties for Sale I Number of properties listed for sale at the end of month.