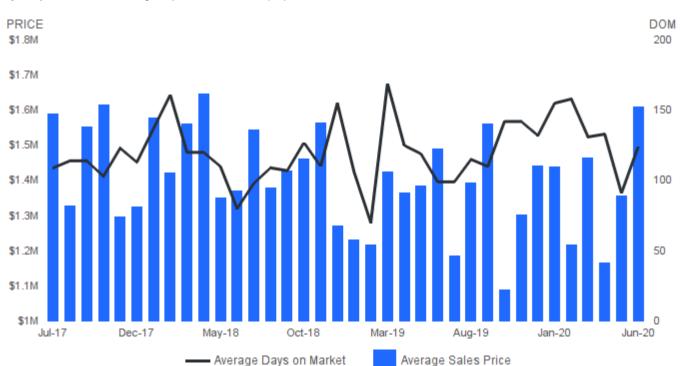

#### **AVERAGE SALES PRICE AND AVERAGE DAYS ON MARKET**

June 2020 | Single Family Homes @

Average Sales Price | Average sales price for all properties sold. Average Days on Market I Average days on market for all properties sold.