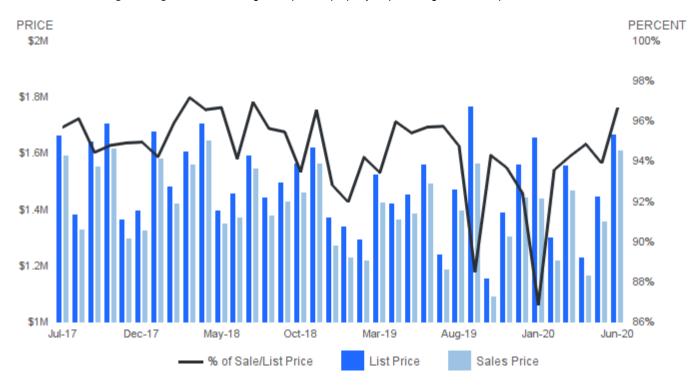

### SALES PRICE AS A PERCENTAGE OF ORIGINAL PRICE

June 2020 | Single Family Homes @

Sale Price as a Percentage of Original Price | Average sale price of property as percentage of final list price.