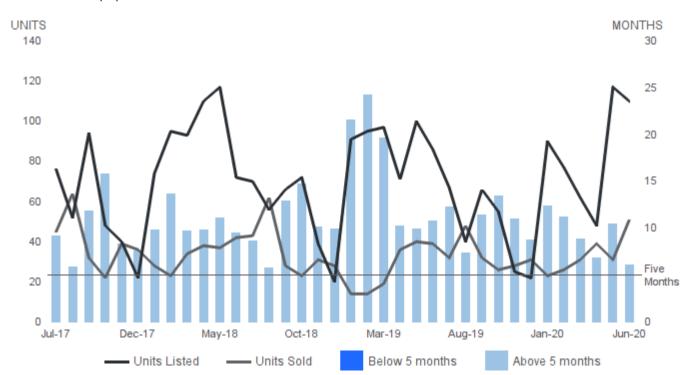

#### MONTHS SUPPLY OF INVENTORY

June 2020 | Single Family Homes @

Months Supply of Inventory I Properties for sale divided by number of properties sold. Units Listed | Number of properties listed for sale at the end of month. Units Sold | Number of properties sold.