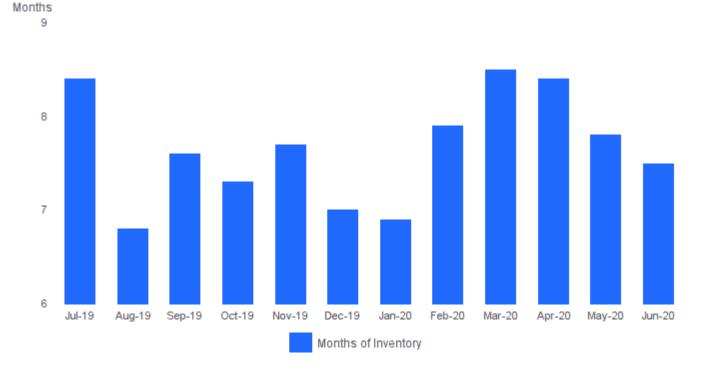

#### MONTHS SUPPLY OF INVENTORY

June 2020 | Single Family Homes @

Months Supply of Inventory I Properties for sale divided by number of properties sold. Units Listed | Number of properties listed for sale at the end of month. Units Sold | Number of properties sold.