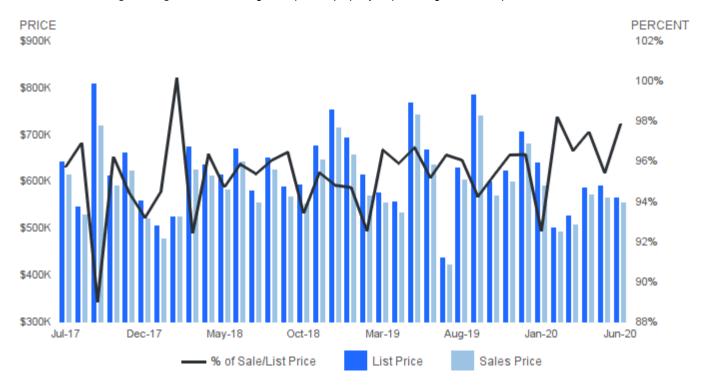

### SALES PRICE AS A PERCENTAGE OF ORIGINAL PRICE

June 2020 | Single Family Homes @

Sale Price as a Percentage of Original Price | Average sale price of property as percentage of final list price.