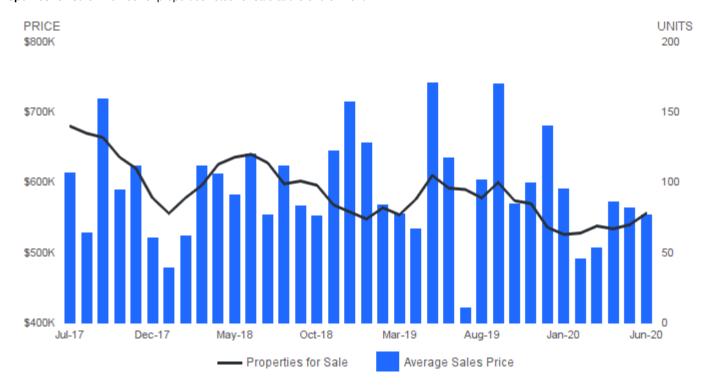

#### **AVERAGE SALES PRICE AND NUMBER OF PROPERTIES FOR SALE**

June 2020 | Single Family Homes @

Average Sales Price | Average sales price for all properties sold. Properties for Sale I Number of properties listed for sale at the end of month.