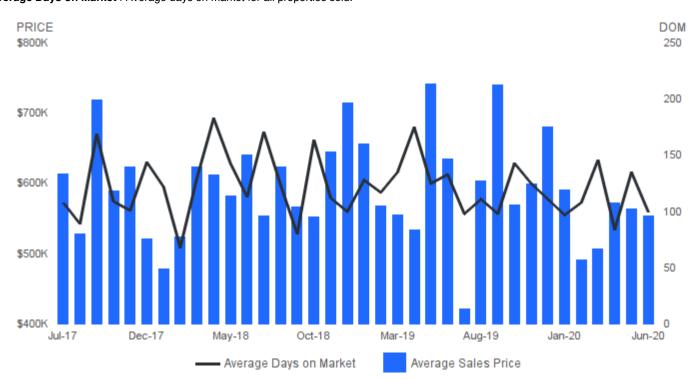

#### **AVERAGE SALES PRICE AND AVERAGE DAYS ON MARKET**

June 2020 | Single Family Homes @

Average Sales Price | Average sales price for all properties sold. Average Days on Market I Average days on market for all properties sold.