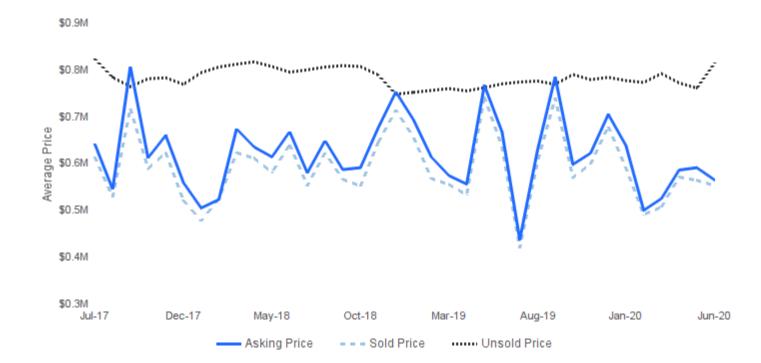

## **AVERAGE ASKING/SOLD/UNSOLD PRICE**

June 2020 | Single Family Homes @

Unsold Price I the average active list price Asking Price I the average asking price of sold properties

Sold Price I the average selling price