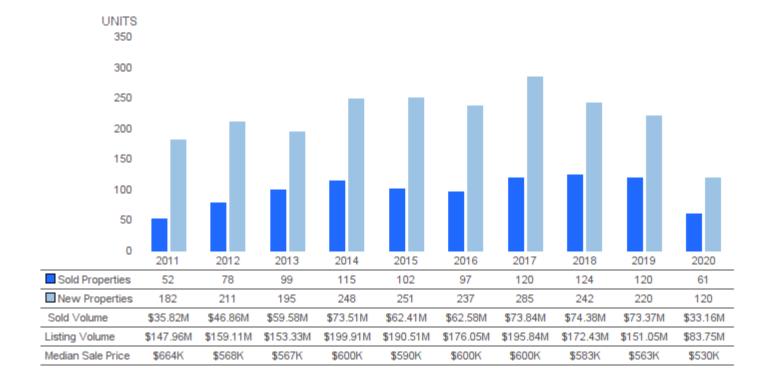

# **SOLD AND NEW PROPERTIES (UNITS)**

June 2020 | Single Family Homes @

**Sold Properties** I Number of properties sold during the year **New Properties** I Number of properties listed during the year.