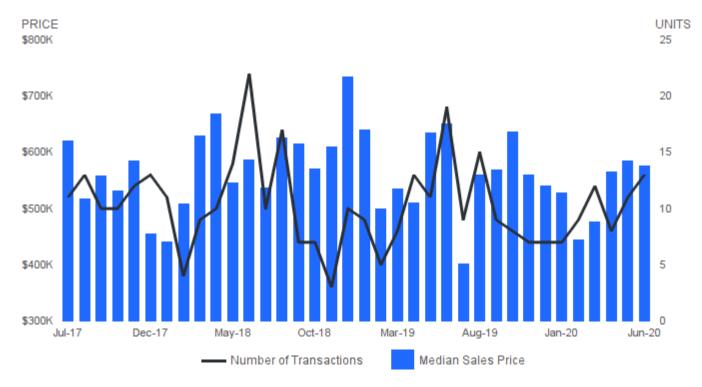

#### MEDIAN SALES PRICE AND NUMBER OF SALES

June 2020 | Single Family Homes @

Median Sales Price | Price of the ""middle"" property sold -an equal number of sales were above and below this price. Number of Sales | Number of properties sold.