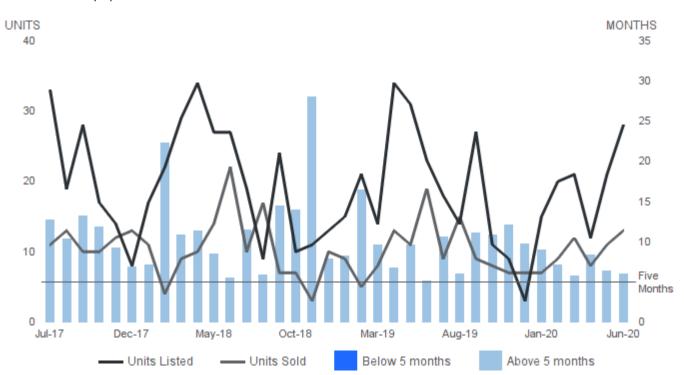

#### MONTHS SUPPLY OF INVENTORY

June 2020 | Single Family Homes @

Months Supply of Inventory I Properties for sale divided by number of properties sold. Units Listed | Number of properties listed for sale at the end of month. Units Sold | Number of properties sold.