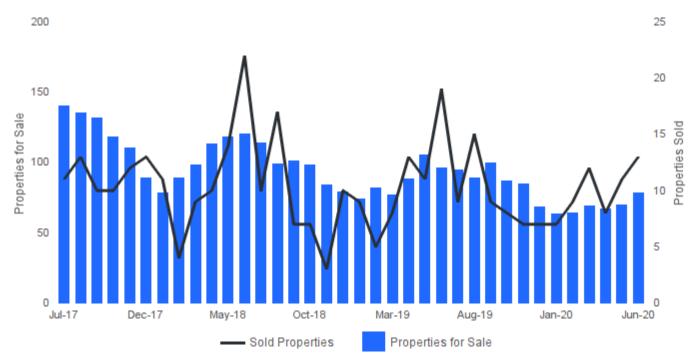

### PROPERTIES FOR SALE AND SOLD PROPERTIES

June 2020 I Single Family Homes 🕜

Properties for Sale | Number of properties listed for sale at the end of month.

Sold Properties | Number of properties sold.