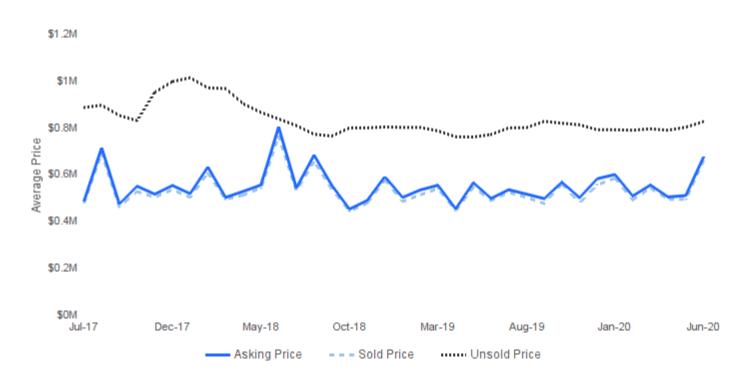

## **AVERAGE ASKING/SOLD/UNSOLD PRICE**

June 2020 I Single Family Homes @

Unsold Price I the average active list price
Asking Price I the average asking price of sold properties

Sold Price I the average asking price of sold properties

Sold Price I the average selling price