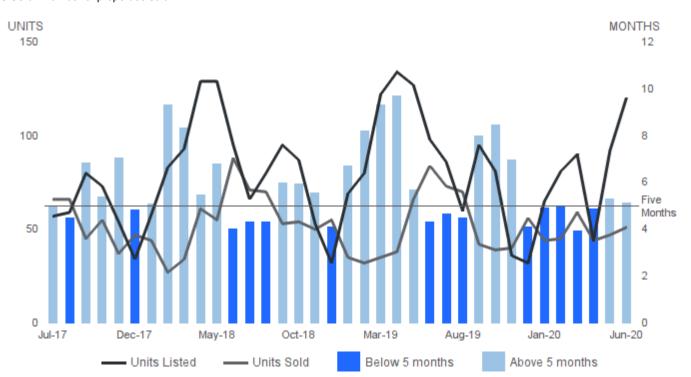

#### MONTHS SUPPLY OF INVENTORY

June 2020 | Single Family Homes @

Months Supply of Inventory I Properties for sale divided by number of properties sold. Units Listed | Number of properties listed for sale at the end of month. Units Sold | Number of properties sold.