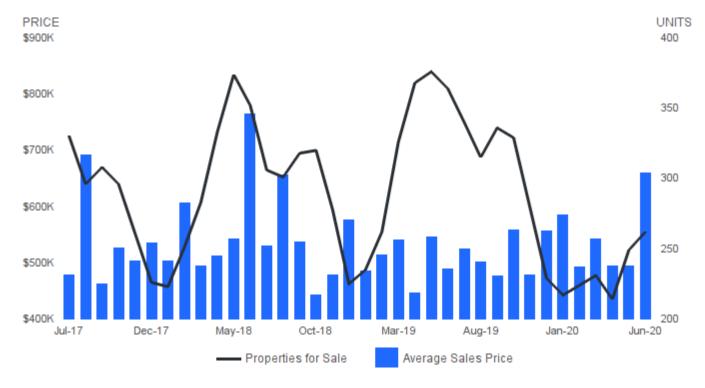

#### **AVERAGE SALES PRICE AND NUMBER OF PROPERTIES FOR SALE**

June 2020 | Single Family Homes @

Average Sales Price | Average sales price for all properties sold. Properties for Sale I Number of properties listed for sale at the end of month.