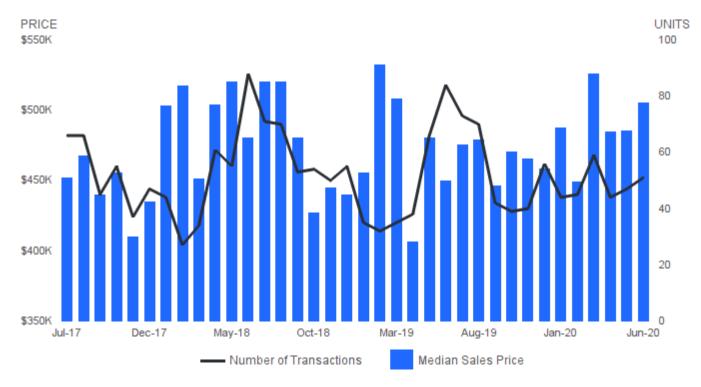

### MEDIAN SALES PRICE AND NUMBER OF SALES

June 2020 | Single Family Homes @

Median Sales Price | Price of the ""middle"" property sold -an equal number of sales were above and below this price. Number of Sales | Number of properties sold.