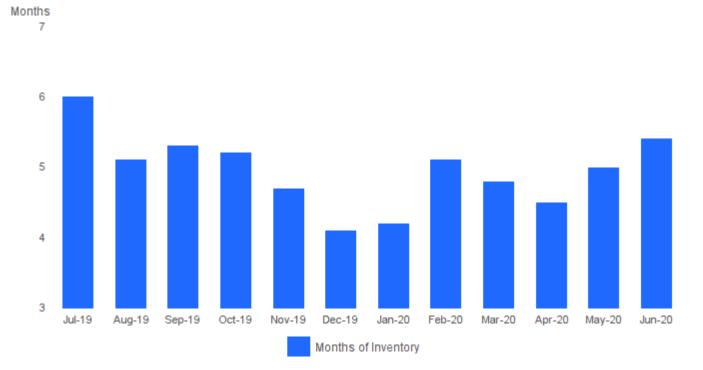

#### MONTHS SUPPLY OF INVENTORY

June 2020 | Single Family Homes @

Months Supply of Inventory I Properties for sale divided by number of properties sold. Units Listed | Number of properties listed for sale at the end of month. Units Sold | Number of properties sold.