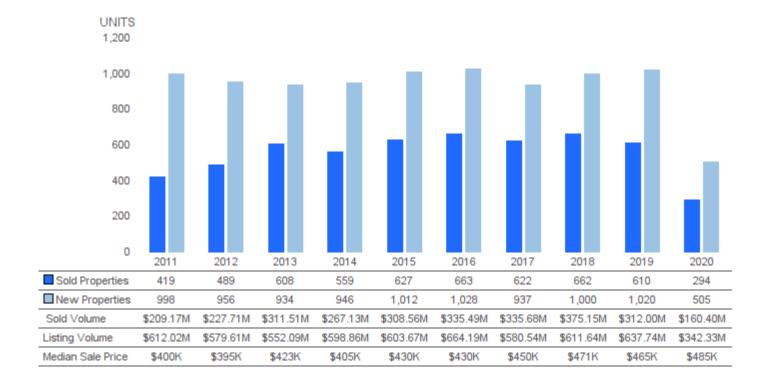

# **SOLD AND NEW PROPERTIES (UNITS)**

June 2020 | Single Family Homes @

**Sold Properties** I Number of properties sold during the year **New Properties** I Number of properties listed during the year.