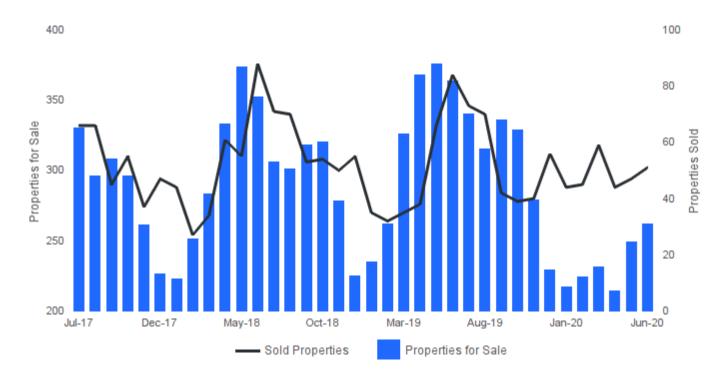

## PROPERTIES FOR SALE AND SOLD PROPERTIES

June 2020 I Single Family Homes 🕜

**Properties for Sale** I Number of properties listed for sale at the end of month. **Sold Properties** I Number of properties sold.