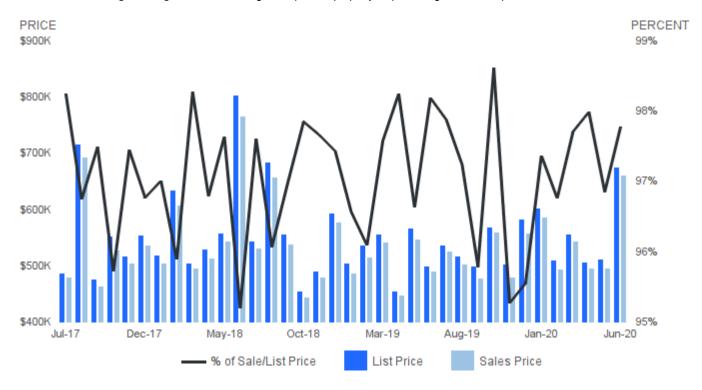

#### SALES PRICE AS A PERCENTAGE OF ORIGINAL PRICE

June 2020 | Single Family Homes @

Sale Price as a Percentage of Original Price | Average sale price of property as percentage of final list price.