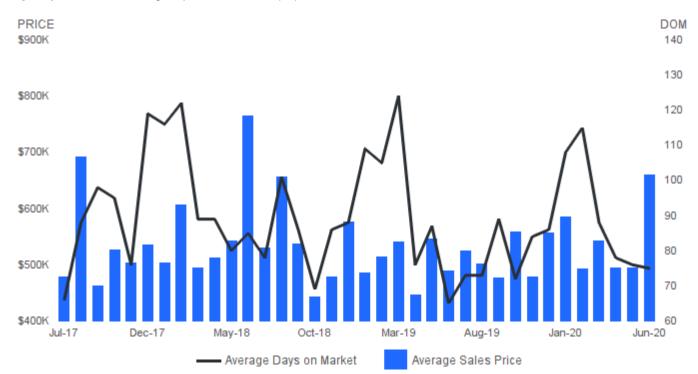

#### **AVERAGE SALES PRICE AND AVERAGE DAYS ON MARKET**

June 2020 | Single Family Homes @

Average Sales Price | Average sales price for all properties sold. Average Days on Market I Average days on market for all properties sold.