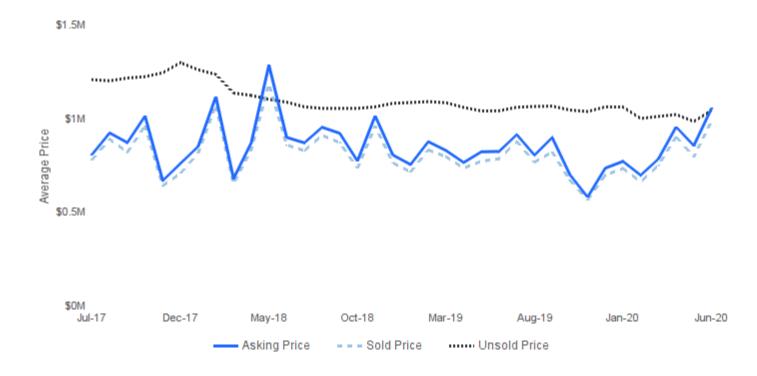

## **AVERAGE ASKING/SOLD/UNSOLD PRICE**

June 2020 I Single Family Homes @

Unsold Price I the average active list price
Asking Price I the average asking price of sold properties

Sold Price I the average selling price