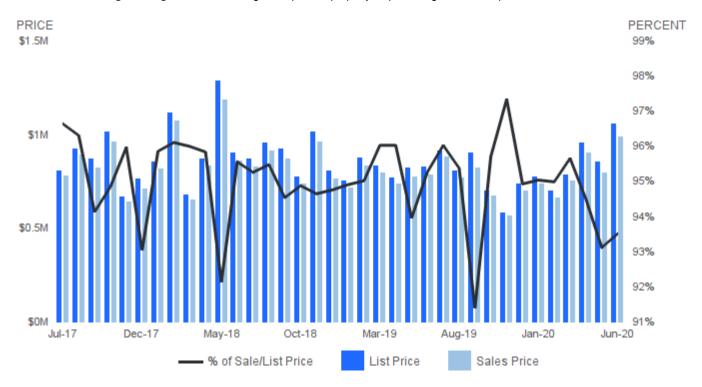

#### SALES PRICE AS A PERCENTAGE OF ORIGINAL PRICE

June 2020 | Single Family Homes @

Sale Price as a Percentage of Original Price | Average sale price of property as percentage of final list price.