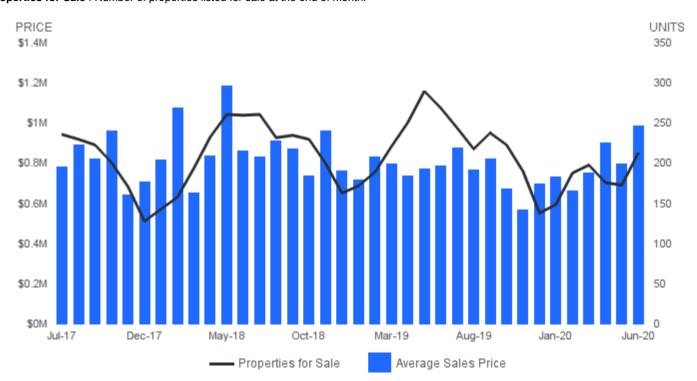

#### **AVERAGE SALES PRICE AND NUMBER OF PROPERTIES FOR SALE**

June 2020 | Single Family Homes @

Average Sales Price | Average sales price for all properties sold. Properties for Sale I Number of properties listed for sale at the end of month.