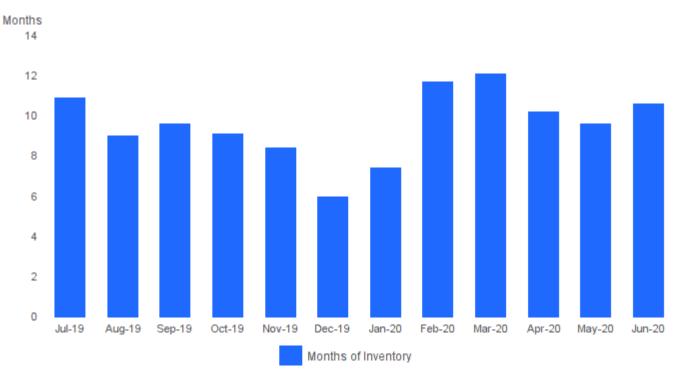

#### MONTHS SUPPLY OF INVENTORY

June 2020 | Single Family Homes @

Months Supply of Inventory I Properties for sale divided by number of properties sold. Units Listed | Number of properties listed for sale at the end of month. Units Sold | Number of properties sold.