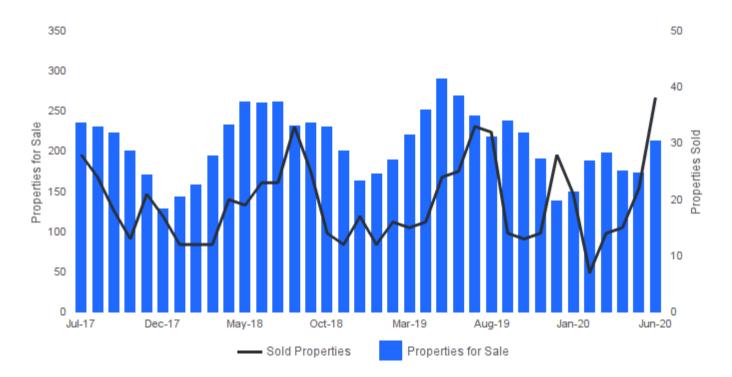

### PROPERTIES FOR SALE AND SOLD PROPERTIES

June 2020 I Single Family Homes 🕜

**Properties for Sale** I Number of properties listed for sale at the end of month. **Sold Properties** I Number of properties sold.