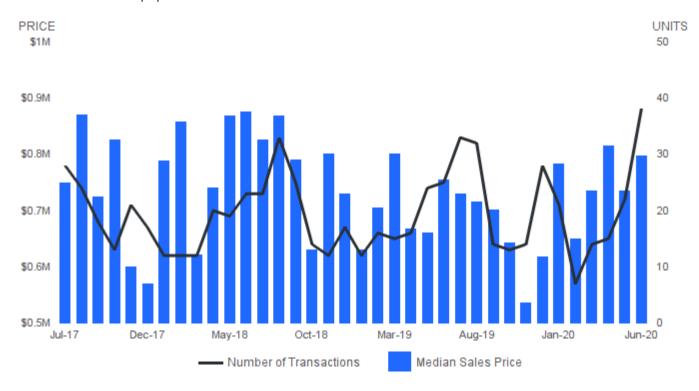

#### MEDIAN SALES PRICE AND NUMBER OF SALES

June 2020 | Single Family Homes @

Median Sales Price | Price of the ""middle"" property sold -an equal number of sales were above and below this price. Number of Sales | Number of properties sold.