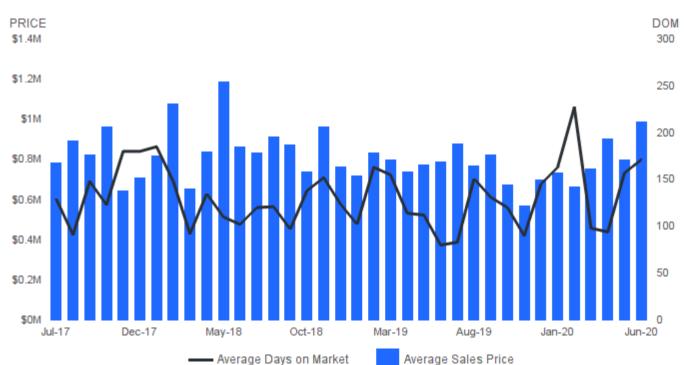

#### **AVERAGE SALES PRICE AND AVERAGE DAYS ON MARKET**

June 2020 | Single Family Homes @

Average Sales Price | Average sales price for all properties sold. Average Days on Market I Average days on market for all properties sold.