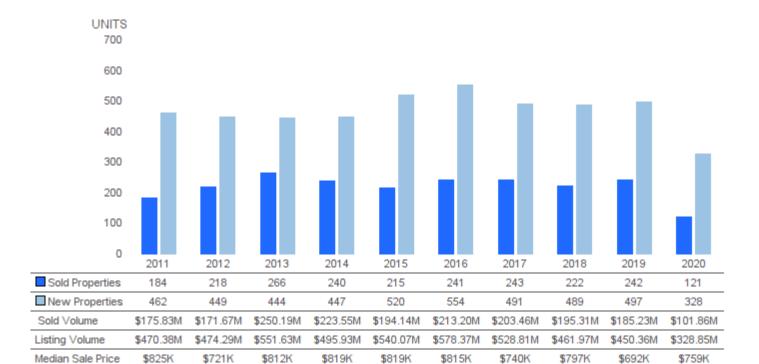

# **SOLD AND NEW PROPERTIES (UNITS)**

June 2020 | Single Family Homes @

Sold Properties | Number of properties sold during the year New Properties | Number of properties listed during the year.