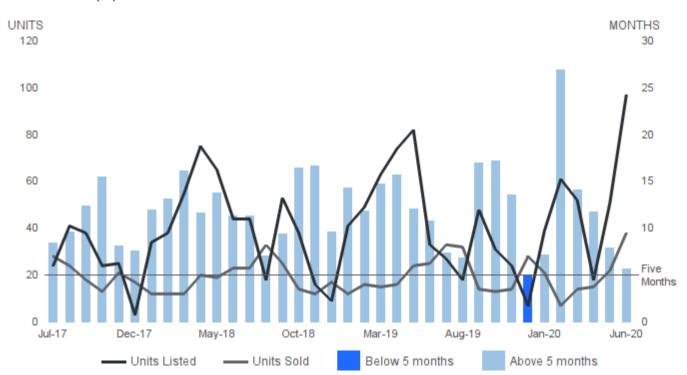

#### MONTHS SUPPLY OF INVENTORY

June 2020 | Single Family Homes @

Months Supply of Inventory I Properties for sale divided by number of properties sold. Units Listed | Number of properties listed for sale at the end of month. Units Sold | Number of properties sold.