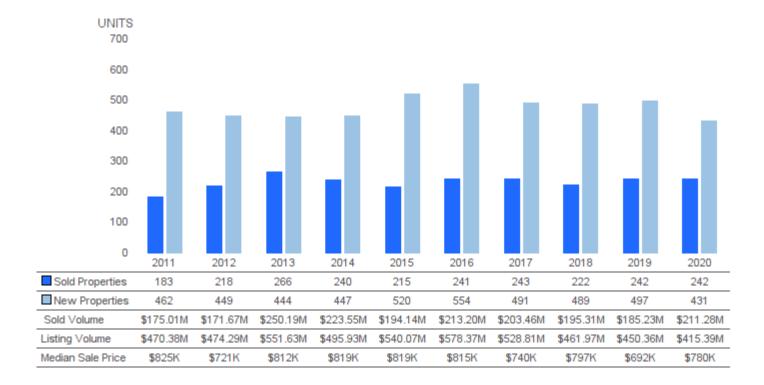

# **SOLD AND NEW PROPERTIES (UNITS)**

August 2020 | Single Family Homes @

Sold Properties | Number of properties sold during the year New Properties | Number of properties listed during the year.