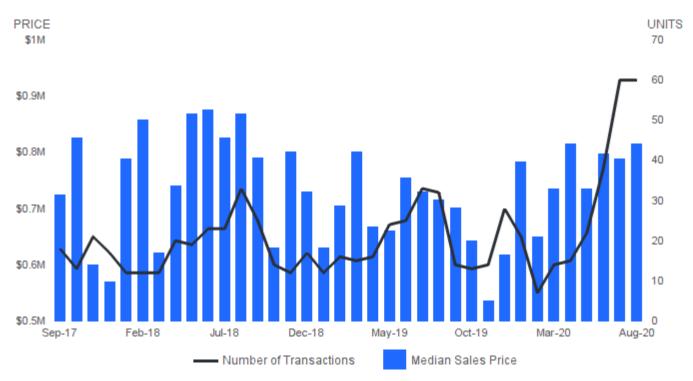

## MEDIAN SALES PRICE AND NUMBER OF SALES

August 2020 | Single Family Homes @

Median Sales Price | Price of the ""middle"" property sold -an equal number of sales were above and below this price. Number of Sales | Number of properties sold.