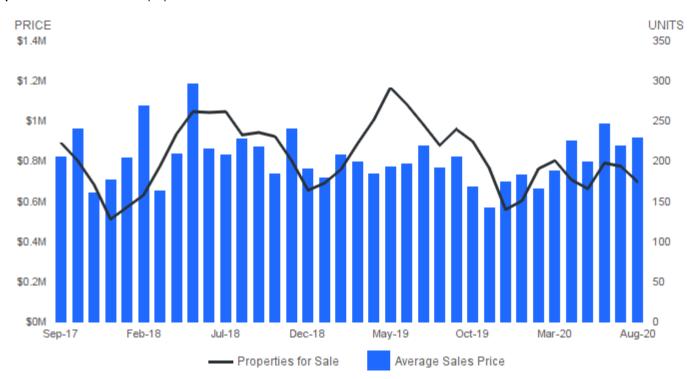

## **AVERAGE SALES PRICE AND NUMBER OF PROPERTIES FOR SALE**

August 2020 | Single Family Homes @

Average Sales Price I Average sales price for all properties sold.

Properties for Sale I Number of properties listed for sale at the end of month.