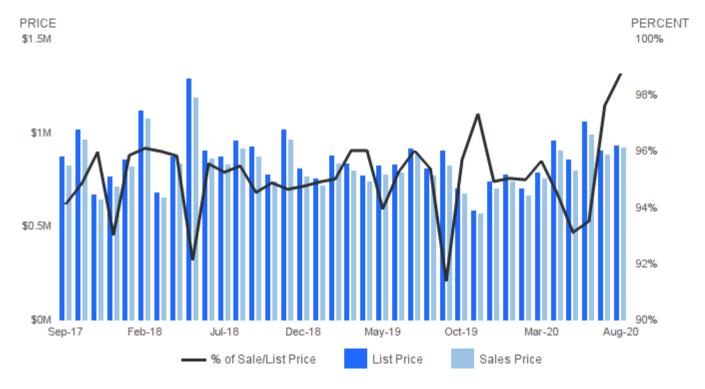

#### SALES PRICE AS A PERCENTAGE OF ORIGINAL PRICE

August 2020 | Single Family Homes 🕜

Sale Price as a Percentage of Original Price | Average sale price of property as percentage of final list price.