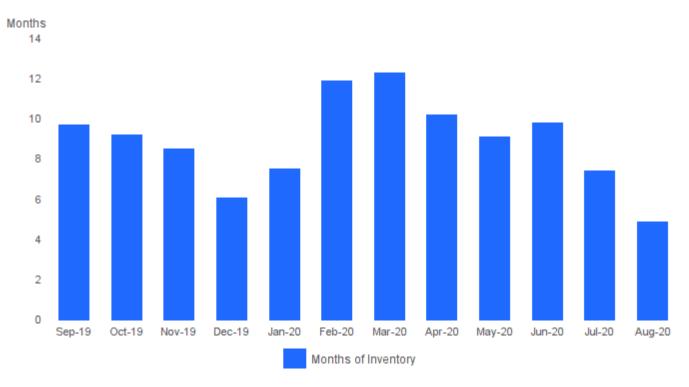

## MONTHS SUPPLY OF INVENTORY

August 2020 | Single Family Homes @

Months Supply of Inventory I Properties for sale divided by number of properties sold. Units Listed | Number of properties listed for sale at the end of month. Units Sold | Number of properties sold.