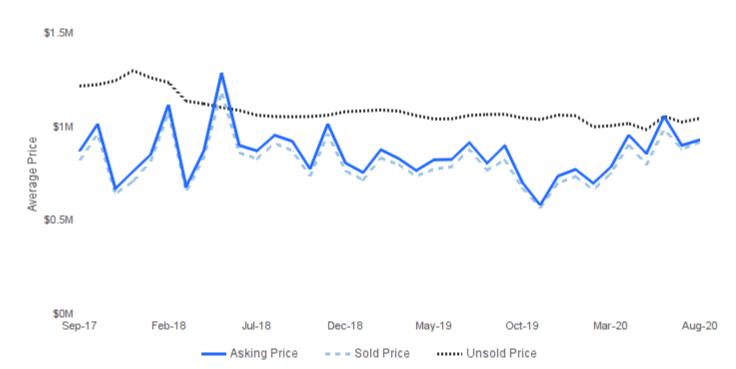

# **AVERAGE ASKING/SOLD/UNSOLD PRICE**

August 2020 | Single Family Homes @

Unsold Price I the average active list price
Asking Price I the average asking price of sold properties

Sold Price I the average selling price