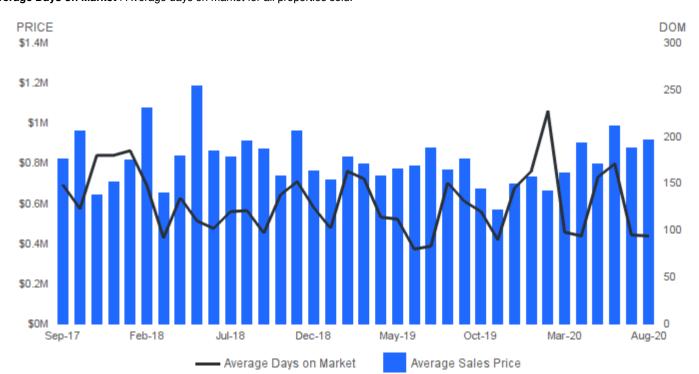

## **AVERAGE SALES PRICE AND AVERAGE DAYS ON MARKET**

August 2020 | Single Family Homes @

Average Sales Price | Average sales price for all properties sold. Average Days on Market | Average days on market for all properties sold.