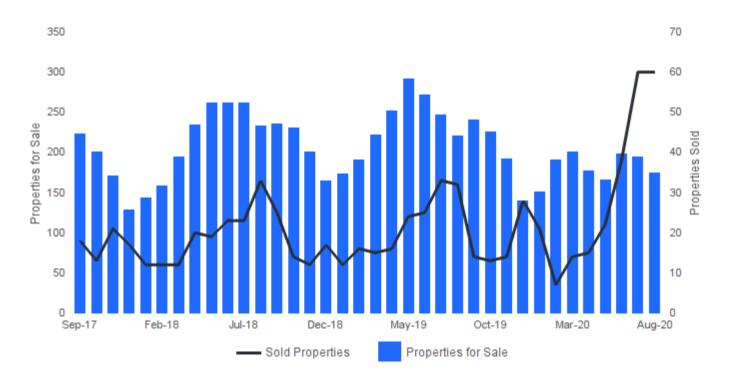

### PROPERTIES FOR SALE AND SOLD PROPERTIES

August 2020 | Single Family Homes 🕜

**Properties for Sale** I Number of properties listed for sale at the end of month. **Sold Properties** I Number of properties sold.