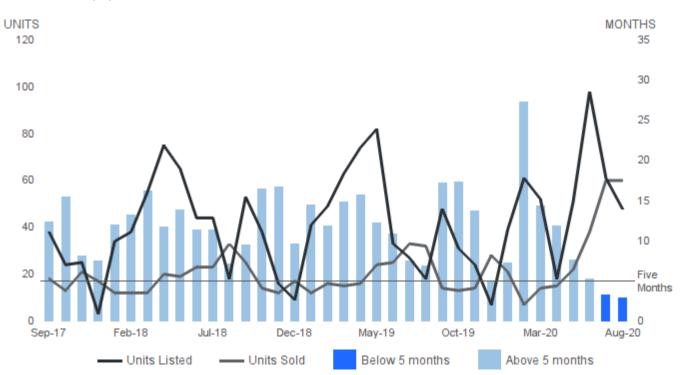

## MONTHS SUPPLY OF INVENTORY

August 2020 | Single Family Homes @

Months Supply of Inventory I Properties for sale divided by number of properties sold. Units Listed | Number of properties listed for sale at the end of month. Units Sold | Number of properties sold.