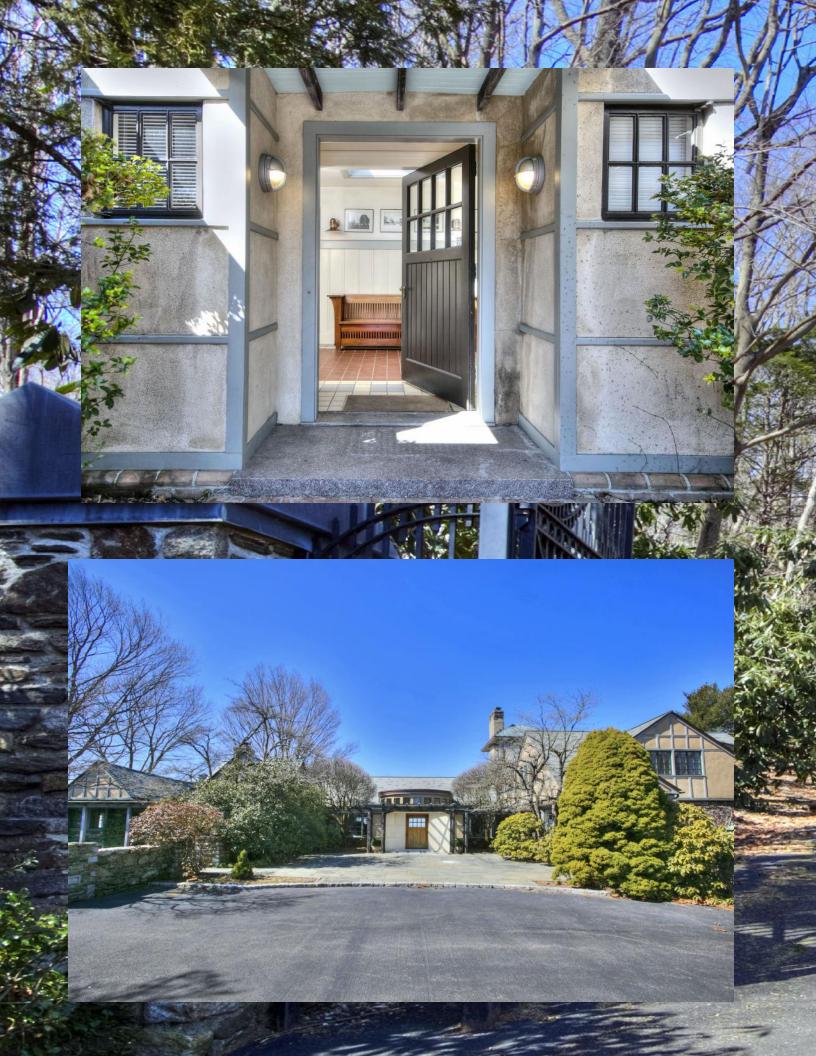

### Welcome to Sp 505 Sport Hill R

Grand, Gated Estate on 19.23

Breathtaking Acres with Magnificent

Gardens

5-BR Vintage Home with Attached Professional Studio

**3-BR Guest Cottage** 

Pool/Spa, Lighted Tennis Court

## European Si

A one of a kind. privately-set estate with breathtaking, panoramic views, clear to the Long Island Sound and the Manhattan skyline. Located in picturesque, lower Easton, this cool, classic retreat of architectural significance is perched on its magnificent hilltop, and surrounded by pastoral New England scenery.

One of a kind privately-set estate with breathtaking panoramic views, clear to the Long Island Sound and the Manhattan skyline, Located in picturesque One of a kind privately-set estate with breattriaking panoramic views, clear to the Long Island Sound and the Mannattan Skyline. Located in picturesque lower Easton, this cool, classic retreat of architectural significance, is perched on its magnificent hillitop, and surrounded by pastoral New England scenery. The gracious stone terraces and the large scale gathering spaces enjoy magnificent sunsets. The gourmet kitchen has glass walls overlooking the dramatic scenery. A tranquil garden with fountain leads to the gorgeous pool area. Attached but separate professional recording studio has hosted many celebrated musical artists of our generation, and the rolling lawns beside it have served as the backdrop for a multitude of notables concert performances as well as music and art festivals. The separate Cottage, 1909 SF/3-BR/2-Bth guest house, lighted tennis court, and 8-car collectors garage complete the picture.