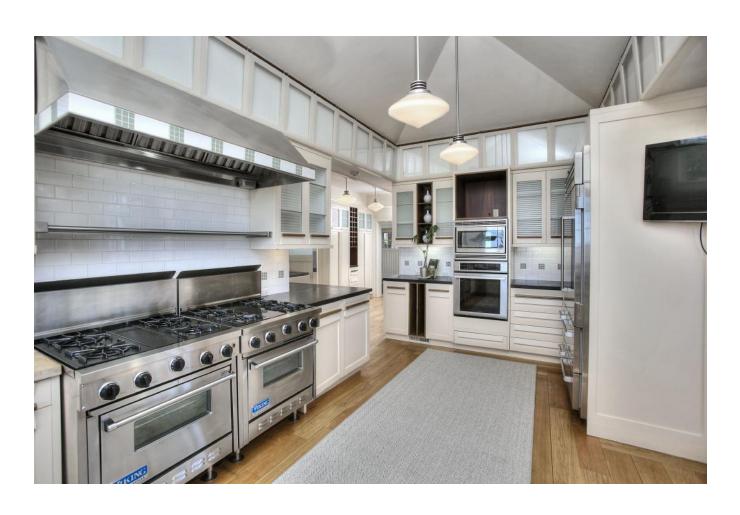

# Gourmet Kitchen with Granite and Stainless Countertops, and Professional Appliances

Breakfast
Room
with
sweeping
VIEWS