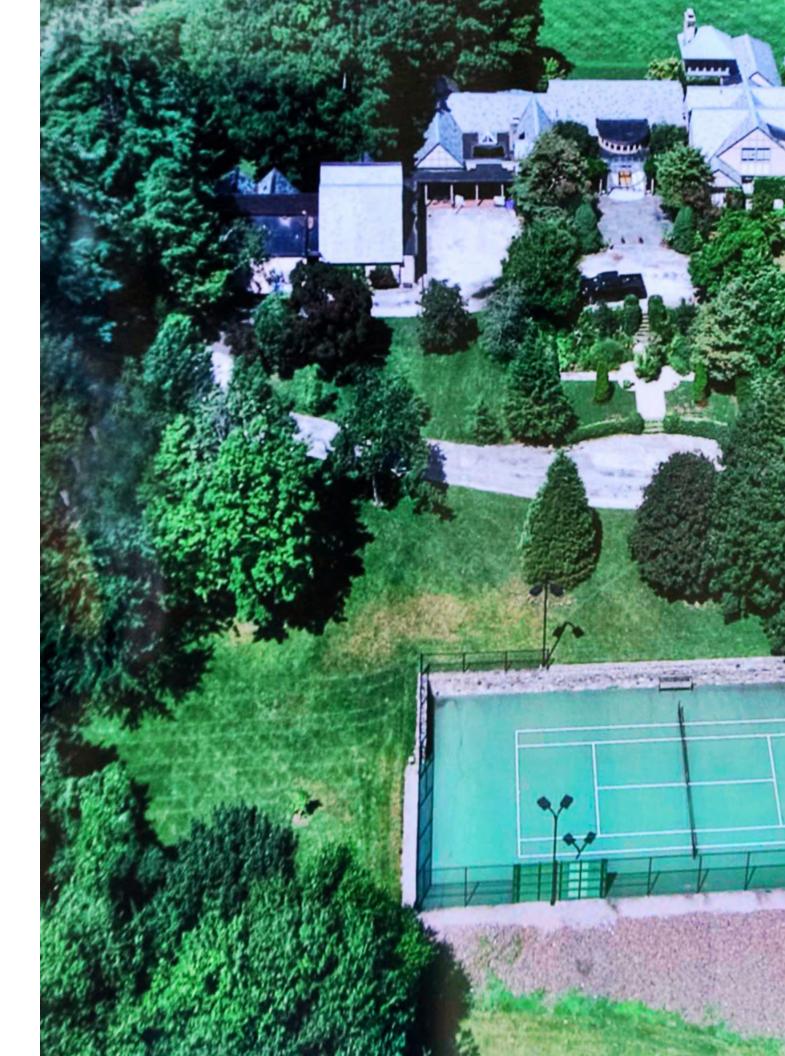

### Welcome to Sp 505 Sport Hill R

Grand, Gated Estate on 19.23

Breathtaking Acres with Magnificent

Gardens

5-BR Vintage Home with Attached Professional Studio

**3-BR Guest Cottage** 

Pool/Spa, Lighted Tennis Court

## Breathtaking Vistas

". The only moment that comto you; the brilliant hues of picand blues in the dusky New Ersky, just as the sun disappears the night." - KLR

Pool & Spa, Lighted
Tennis Court, Guest
Cottage with
Collector's Garage

One of a kind privately-set estate with breathtaking panoramic views, clear to the Long Island Sound and the Manhattan skyline, Located in picturesque One of a kind privately-set estate with breattriaking panoramic views, clear to the Long Island Sound and the Mannattan Skyline. Located in picturesque lower Easton, this cool, classic retreat of architectural significance, is perched on its magnificent hillitop, and surrounded by pastoral New England scenery. The gracious stone terraces and the large scale gathering spaces enjoy magnificent sunsets. The gourmet kitchen has glass walls overlooking the dramatic scenery. A tranquil garden with fountain leads to the gorgeous pool area. Attached but separate professional recording studio has hosted many celebrated musical artists of our generation, and the rolling lawns beside it have served as the backdrop for a multitude of notables concert performances as well as music and art festivals. The separate Cottage, 1909 SF/3-BR/2-Bth guest house, lighted tennis court, and 8-car collectors garage complete the picture.