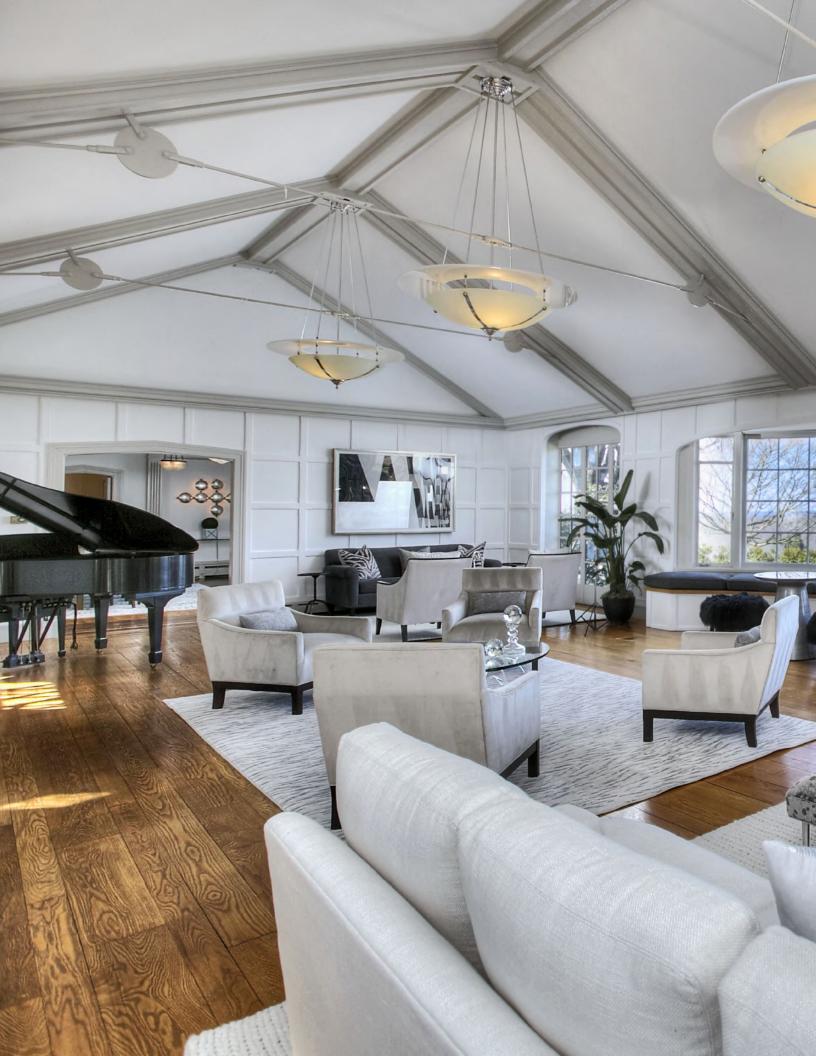

## From Above

Charm &
Stunning
Views from
Every
Window

"My eyes are tired of watching the horizon. For a sight as beautiful as you to appear out of nowhere..."

Banquet-Sized
Dining Hall &
Grand,
Masterfully
Paneled Rooms

# Gourmet Kitchen with Granite and Stainless Countertops, and Professional Appliances

Breakfast
Room
with
sweeping
VIEWS