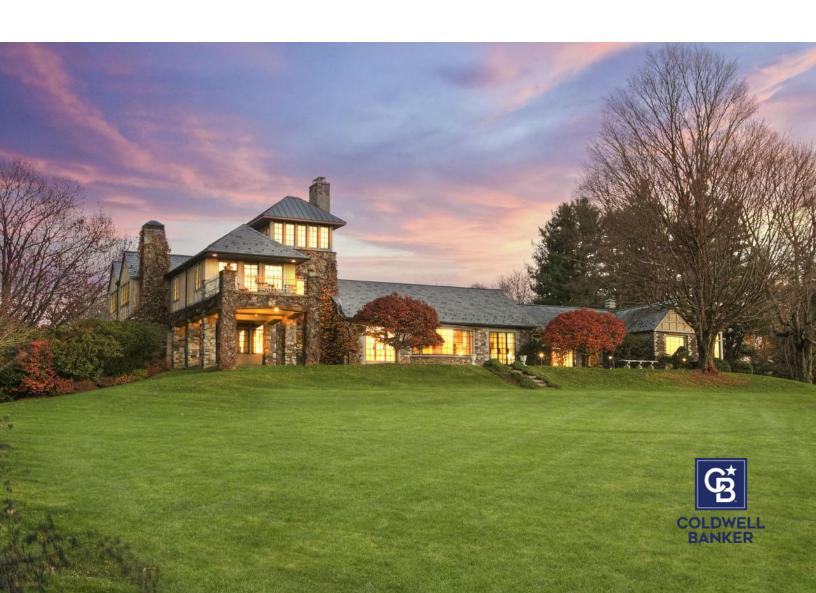

## SPORT HILL MANOR

EASTON, CONNECTICUT

### Welcome to Sp 505 Sport Hill R

Grand, Gated Estate on 19.23

Breathtaking Acres with Magnificent

Gardens

5-BR Vintage Home with Attached Professional Studio

**3-BR Guest Cottage** 

Pool/Spa, Lighted Tennis Court

## European Si

A one of a kind. privately-set estate with breathtaking, panoramic views, clear to the Long Island Sound and the Manhattan skyline. Located in picturesque, lower Easton, this cool, classic retreat of architectural significance is perched on its magnificent hilltop, and surrounded by pastoral New England scenery.

One of a kind privately-set estate with breathtaking panoramic views, clear to the Long Island Sound and the Manhattan skyline, Located in picturesque One of a kind privately-set estate with breattriaking panoramic views, clear to the Long Island Sound and the Mannattan Skyline. Located in picturesque lower Easton, this cool, classic retreat of architectural significance, is perched on its magnificent hillitop, and surrounded by pastoral New England scenery. The gracious stone terraces and the large scale gathering spaces enjoy magnificent sunsets. The gourmet kitchen has glass walls overlooking the dramatic scenery. A tranquil garden with fountain leads to the gorgeous pool area. Attached but separate professional recording studio has hosted many celebrated musical artists of our generation, and the rolling lawns beside it have served as the backdrop for a multitude of notables concert performances as well as music and art festivals. The separate Cottage, 1909 SF/3-BR/2-Bth guest house, lighted tennis court, and 8-car collectors garage complete the picture.