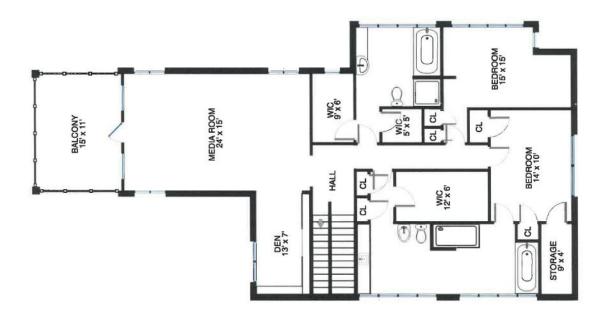

\*1ST FLOOR

ALL DIMENSIONS ARE ESTIMATES.

4/7/21, 8:35 AM SmartMLS Matrix

505 Sport Hill Road, Easton, CT 06612 List Price: \$1,995,000 Orig. List Price: MLS#: 170347240 DOM: 1 Single Family For Sale \$1,995,000 Status: Activ Neighborhood: Lower Easton Tax Parcel#: 112786

Potential Short Sale: No

Water & Sewer Service:

Private Well, Sewage System: Septic

Apx. Size <u>Level</u> Main Room Eat-In Kitchen Bay/Bow Window, Breakfast Nook, Built-Ins, Dining Area **Dining Room** Main French Doors, Hardwood Floor Study Main **Built-Ins, Fireplace Living Room** Main Bay/Bow Window, Fireplace, French Doors, Hardwood Floor Full Bath, Hardwood Floor Bedroom Main Bedroom Main Full Bath, Hardwood Floor MBR Suite Main Bay/Bow Window, Cedar Closet, Fireplace, French Doors, Full Bath Bay/Bow Window, Fireplace, Full Bath **Great Room** Lower Master Bedroom Balcony/Deck, Built-Ins, French Doors, Full Bath Upper Rec/Play Room Hardwood Floor Upper **Media Room** Other Hardwood Floor Office Other Hardwood Floor Upper Hardwood Floor Foyer, Laundry Room, Mud Room, Staff Quarters
main Has In-Law Apart: Yes/Detached Additional Rooms: Laundry Location: Appliances Incl.: Gas Range, Oven/Range, Microwave, Range Hood, Refrigerator, Freezer, Dishwasher, Washer, Dryer Auto Garage Door Opener, Cable - Pre-wired, Security System
Has Attic - Pull-Down Stairs, Storage Space
Balcony, French Doors, Guest House, Gutters, Lighting, Patio, Porch, Stone Wall, Tennis Court
Bay Car, Attached Garage, Detached Garage, Paved
May be Subdividable, City Views, Water View, Fence - Stone, Fence - Wood, Professionally
In Flood Zone: No Interior Features: Attic: Garage & Parking: Lot Description: In Flood Zone: No Landscaped Not Direct Waterfront - Not Applicable Waterfront Feat.: Swimming Pool: Has Pool Home Owner's Association: No Association Fee: Fee Payable: Association Fee Provides: Special Assoc. Assessments: No Est. Annual Heating Cost: Hot Water System Domestic Radiator, Zoned, Fueled By: Oil Central Air Fuel Tank Location: In Group Radon Mitigation: Air No, Water No In Ground Cooling: