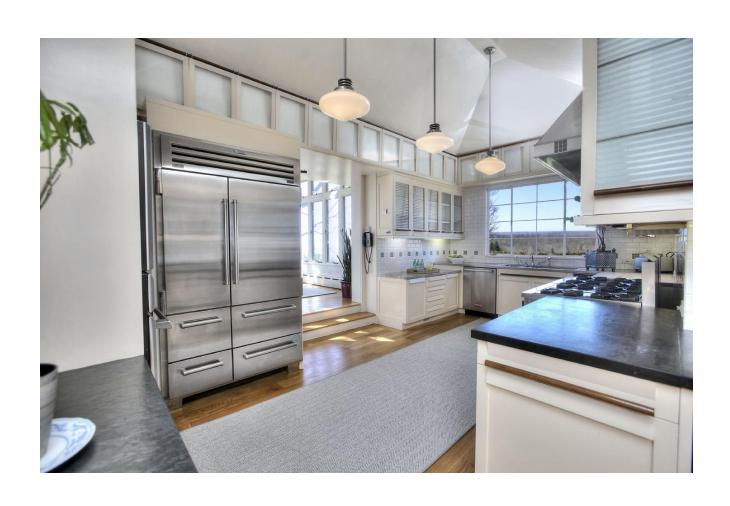

# Gourmet Kitchen with Granite and Stainless Countertops, and Professional Appliances

Breakfast
Room
with
sweeping
VIEWS