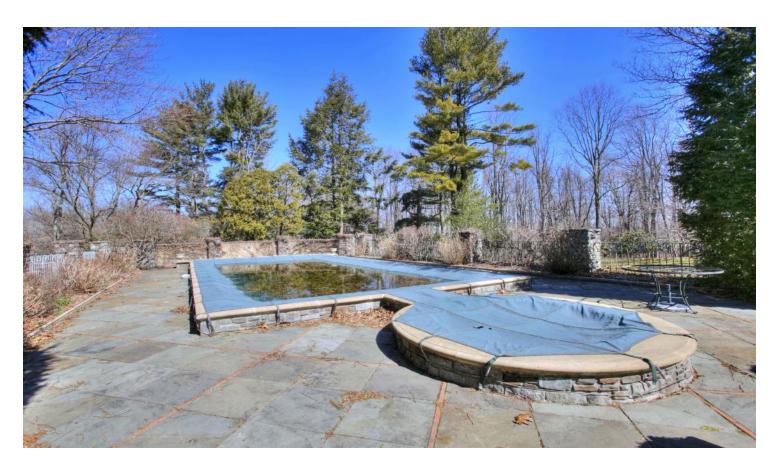

### Welcome to Sp 505 Sport Hill R

Grand, Gated Estate on 19.23

Breathtaking Acres with Magnificent

Gardens

5-BR Vintage Home with Attached Professional Studio

**3-BR Guest Cottage** 

Pool/Spa, Lighted Tennis Court

## Breathtaking Vistas

". The only moment that comto you; the brilliant hues of picand blues in the dusky New Ersky, just as the sun disappears the night." - KLR

Pool & Spa, Lighted
Tennis Court, Guest
Cottage with
Collector's Garage

One of a kind privately-set estate with breathtaking panoramic views, clear to the Long Island Sound and the Manhattan skyline, Located in picturesque One of a kind privately-set estate with breattriaking panoramic views, clear to the Long Island Sound and the Mannattan Skyline. Located in picturesque lower Easton, this cool, classic retreat of architectural significance, is perched on its magnificent hillitop, and surrounded by pastoral New England scenery. The gracious stone terraces and the large scale gathering spaces enjoy magnificent sunsets. The gourmet kitchen has glass walls overlooking the dramatic scenery. A tranquil garden with fountain leads to the gorgeous pool area. Attached but separate professional recording studio has hosted many celebrated musical artists of our generation, and the rolling lawns beside it have served as the backdrop for a multitude of notables concert performances as well as music and art festivals. The separate Cottage, 1909 SF/3-BR/2-Bth guest house, lighted tennis court, and 8-car collectors garage complete the picture.