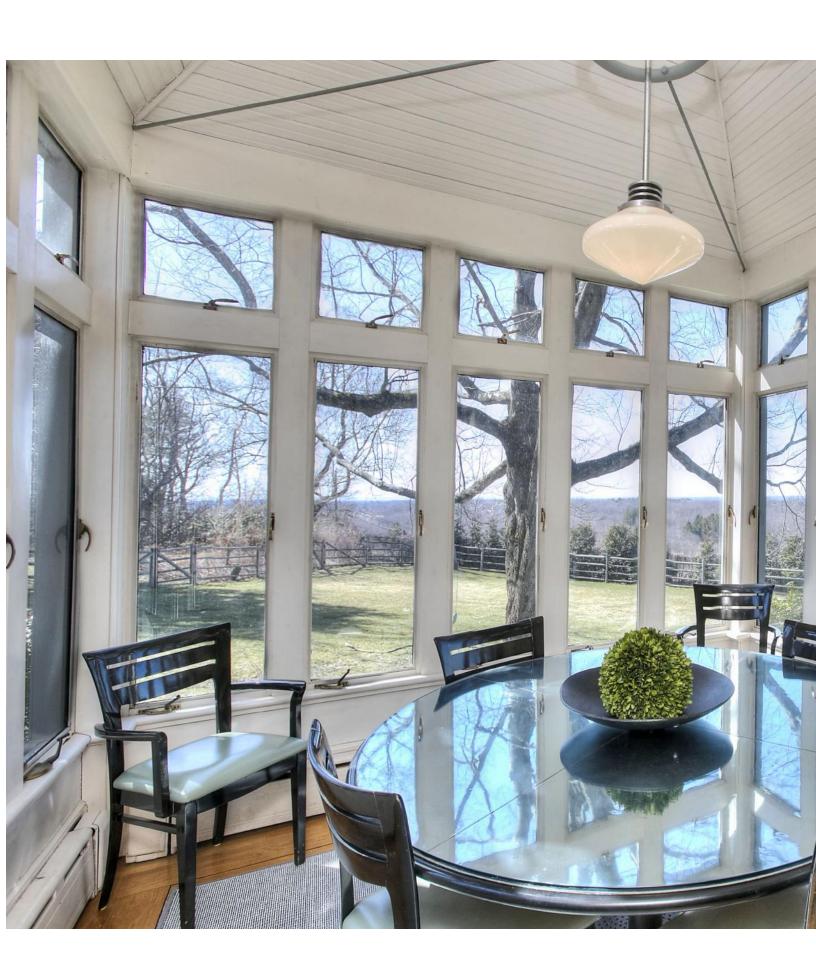

## From Above

Charm &
Stunning
Views from
Every
Window

"My eyes are tired of watching the horizon. For a sight as beautiful as you to appear out of nowhere..."

Banquet-Sized
Dining Hall &
Grand,
Masterfully
Paneled Rooms

# Gourmet Kitchen with Granite and Stainless Countertops, and Professional Appliances

Breakfast
Room
with
sweeping
VIEWS