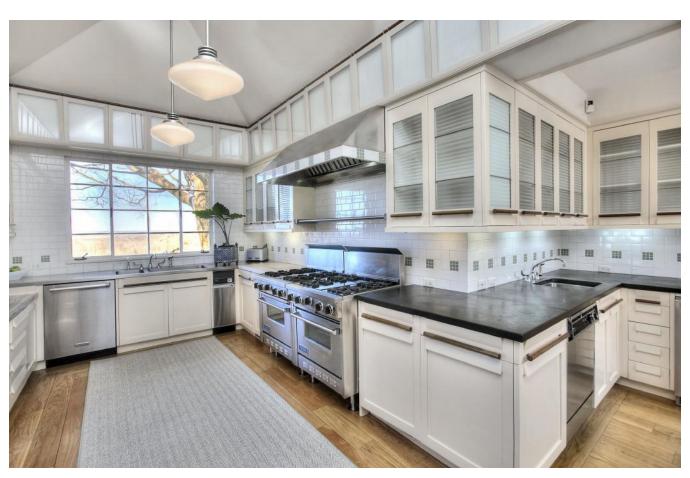

# Gourmet Kitchen with Granite and Stainless Countertops, and Professional Appliances

Breakfast
Room
with
sweeping
VIEWS