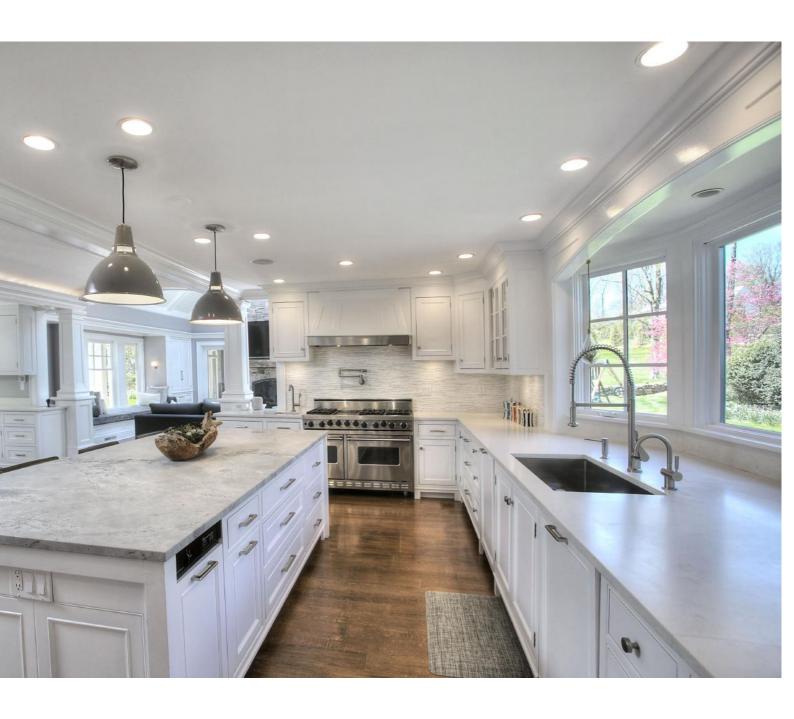

## 3 DEVON ROAD

## WESTPORT, CONNECTICUT



**JoniHomes** 

All the Right Moves. All the Right Places.



Extraordinary Nantucket-Inspired Compound







Premier location, in the heart of the celebrated
Greens Farms estate area

















# Dramatic, Sun-Drenched Spaces





















## Gathering Places





## To Keep Work & Life In Balance





## In Relaxed Comfort







# Play. Experience. Create. Inspire.







## OUTDOOR PURSUITS

40-Foot Fenced Gunite Pool with Safety Cover

Pool House/Cabana with Shower/Changing Room

All Weather Tennis Court

Sprawling Stone Patio with Gas Fire Pit

Magnificent Gardens





## At A Glance

9,920 SF

7BRs. 9 Baths

Magnificent scale

Deep Wraparound Porches & Balconies

Impressive Entertaining Spaces with Inordinate Custom Detail

Showstopper Kitchen/Family Space

Dramatic 2-Story Family Room & Hexagonal Screened Porch with 2 Stone Hearths

Paneled Library, Pocket Office and Upstairs Study Areas

Finished Lower Level:

Media Room with Theater Seating

Playroom with Dream Playhouse

Craft Room & Half Bath

3-Car, Heated Gara