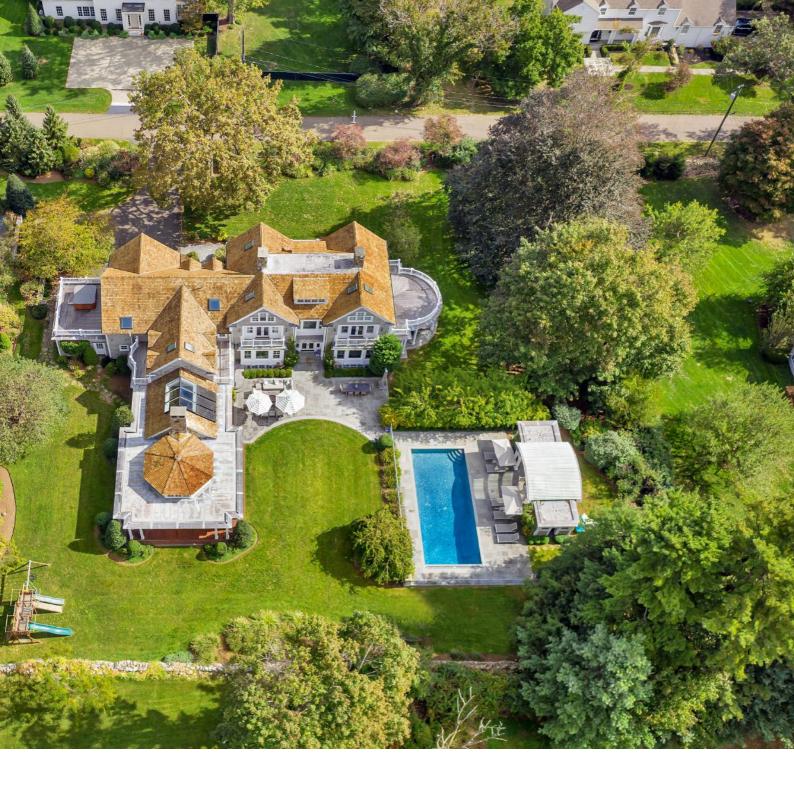

## OUTDOOR PURSUITS

40-Foot Fenced Gunite Pool with Safety Cover

Pool House/Cabana with Shower/Changing Room

All Weather Tennis Court

Sprawling Stone Patio with Gas Fire Pit

Magnificent Gardens