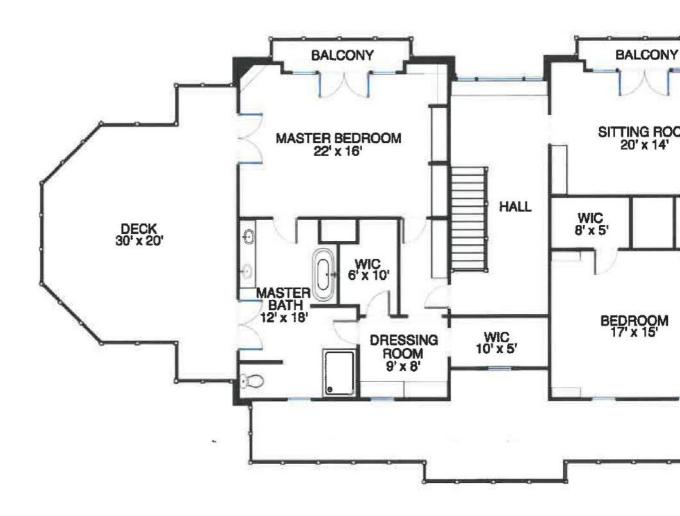

ce





## In Relaxed Comfort







# Play. Experience. Create. Inspire.







## OUTDOOR PURSUITS

40-Foot Fenced Gunite Pool with Safety Cover

Pool House/Cabana with Shower/Changing Room

All Weather Tennis Court

Sprawling Stone Patio with Gas Fire Pit

Magnificent Gardens





## At A Glance

9,920 SF

7BRs. 9 Baths

Magnificent scale

Deep Wraparound Porches & Balconies

Impressive Entertaining Spaces with Inordinate Custom Detail

Showstopper Kitchen/Family Space

Dramatic 2-Story Family Room & Hexagonal Screened Porch with 2 Stone Hearths

Paneled Library, Pocket Office and Upstairs Study Areas

Finished Lower Level:

Media Room with Theater Seating

Playroom with Dream Playhouse

Craft Room & Half Bath

3-Car, Heated Garage



## Documents



#### 1ST FLOOR





#### 2ND FLOOR





#### 3RD FLOOR





#### LOWER LEVEL



1.09 MARRIETING PURPOSES ONLY ALL MEASUREMENTS ARE ESTIMATES.



### **SCHEDULE**

#### A PRIVATE SHOWING

# JONI USDAN THE JONIHOMES GROUP JONI@JONIHOMES.COM 203.216.7654

visit: JoniHomes.com

**JoniHomes** 

All the Right Moves. All the Right Places.