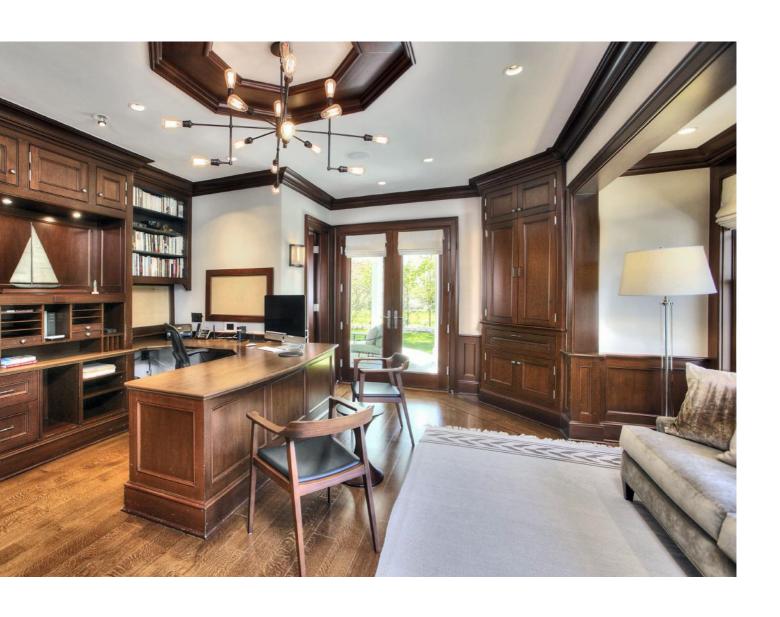

## To Keep Work & Life In Balance

Paneled Library, Pocket Office and Upstairs Study Areas

Finished Lower Level:

Media Room with Theater Seating

Playroom with Dream Playhouse

Craft Room & Half Bath

3-Car, Heated Garage