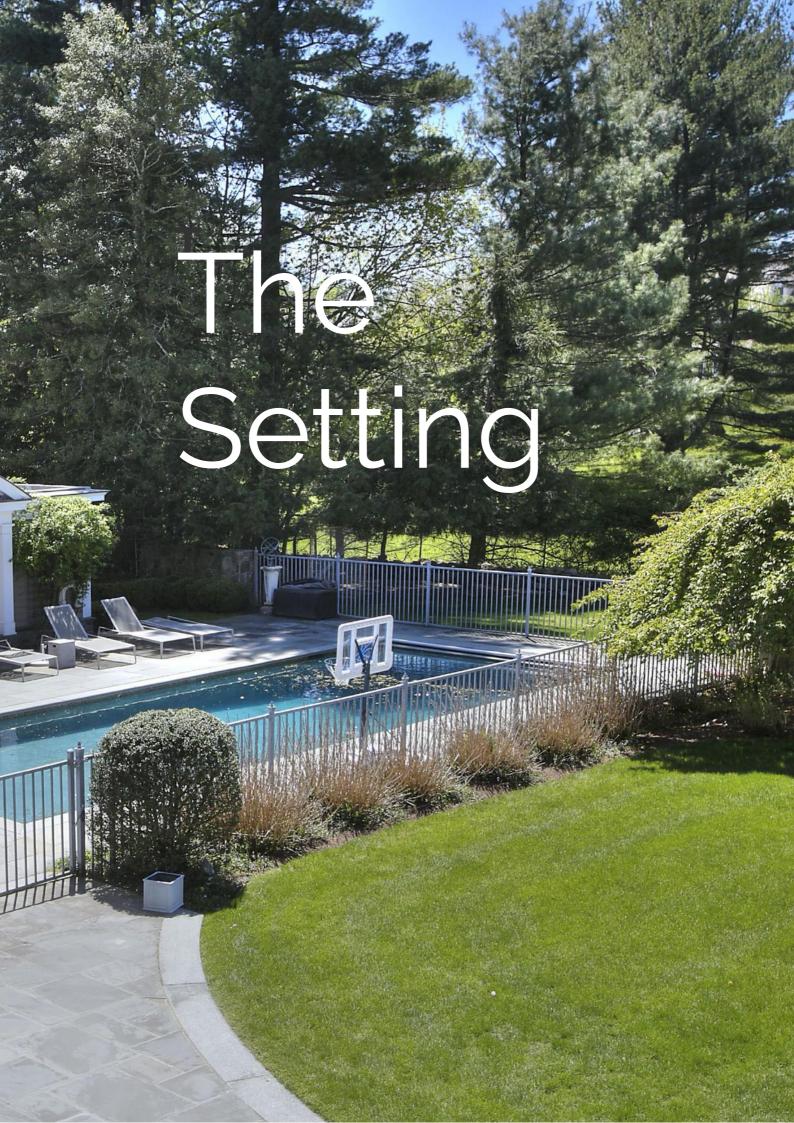

## OUTDOOR PURSUITS

40-Foot Fenced Gunite Pool with Safety Cover

Pool House/Cabana with Shower/Changing Room

All Weather Tennis Court

Sprawling Stone Patio with Gas Fire Pit

Magnificent Gardens