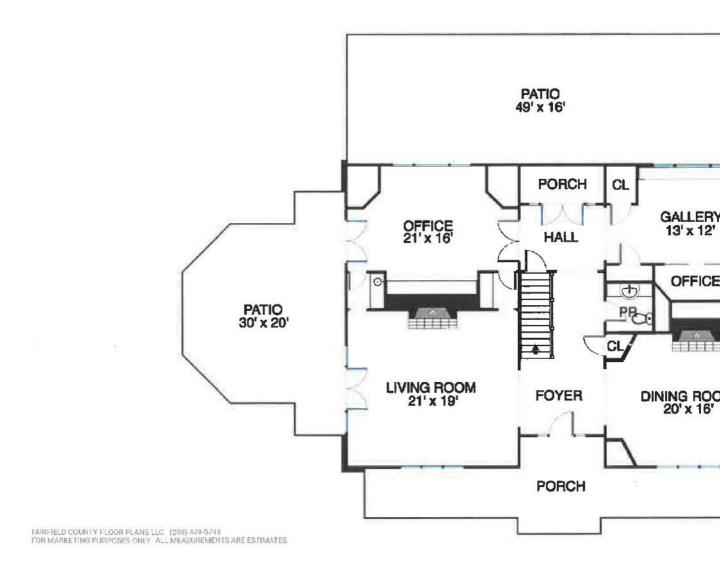

Work & Life In Balance





## In Relaxed Comfort







# Play. Experience. Create. Inspire.







## OUTDOOR PURSUITS

40-Foot Fenced Gunite Pool with Safety Cover

Pool House/Cabana with Shower/Changing Room

All Weather Tennis Court

Sprawling Stone Patio with Gas Fire Pit

Magnificent Gardens





## At A Glance

9,920 SF

7BRs. 9 Baths

Magnificent scale

Deep Wraparound Porches & Balconies

Impressive Entertaining Spaces with Inordinate Custom Detail

Showstopper Kitchen/Family Space

Dramatic 2-Story Family Room & Hexagonal Screened Porch with 2 Stone Hearths

Paneled Library, Pocket Office and Upstairs Study Areas

Finished Lower Level:

Media Room with Theater Seating

Playroom with Dream Playhouse

Craft Room & Half Bath

3-Car, Heated Garage



## Documents



#### 1ST FLOOR





#### 2ND FLOOR





#### 3RD FLOOR





#### LOWER LEVEL



1.09 MARRIETING PURPOSES ONLY ALL MEASUREMENTS ARE ESTIMATES.



### **SCHEDULE**

#### A PRIVATE SHOWING

# JONI USDAN THE JONIHOMES GROUP JONI@JONIHOMES.COM 203.216.7654

visit: JoniHomes.com

**JoniHomes** 

All the Right Moves. All the Right Places.