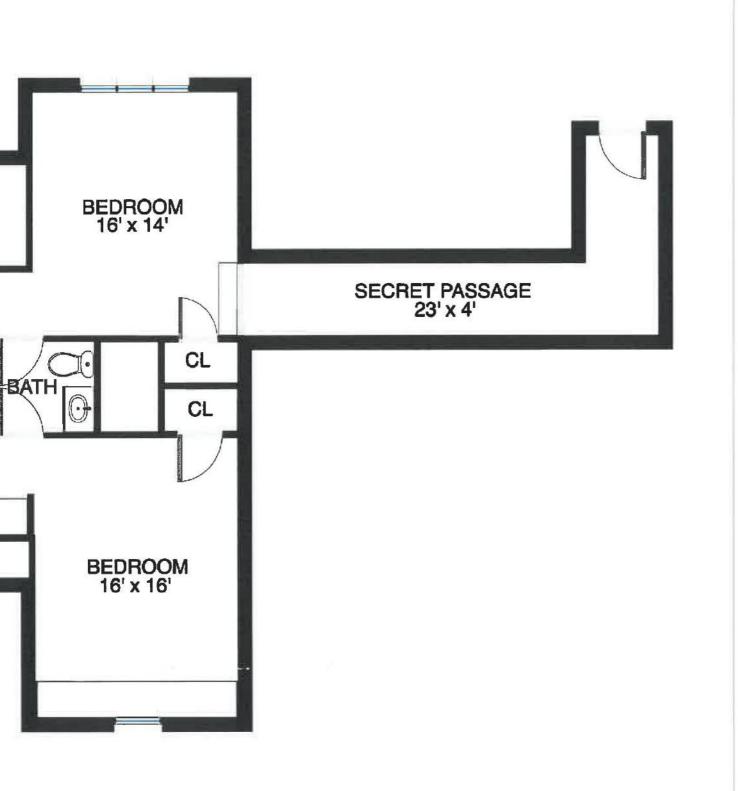

Comfort







# Play. Experience. Create. Inspire.







## OUTDOOR PURSUITS

40-Foot Fenced Gunite Pool with Safety Cover

Pool House/Cabana with Shower/Changing Room

All Weather Tennis Court

Sprawling Stone Patio with Gas Fire Pit

Magnificent Gardens





## At A Glance

9,920 SF

7BRs. 9 Baths

Magnificent scale

Deep Wraparound Porches & Balconies

Impressive Entertaining Spaces with Inordinate Custom Detail

Showstopper Kitchen/Family Space

Dramatic 2-Story Family Room & Hexagonal Screened Porch with 2 Stone Hearths

Paneled Library, Pocket Office and Upstairs Study Areas

Finished Lower Level:

Media Room with Theater Seating

Playroom with Dream Playhouse

Craft Room & Half Bath

3-Car, Heated Garage



## Documents



#### 1ST FLOOR





#### 2ND FLOOR





#### 3RD FLOOR





#### LOWER LEVEL



1.09 MARRIETING PURPOSES ONLY ALL MEASUREMENTS ARE ESTIMATES.



### **SCHEDULE**

#### A PRIVATE SHOWING

# JONI USDAN THE JONIHOMES GROUP JONI@JONIHOMES.COM 203.216.7654

visit: JoniHomes.com

**JoniHomes** 

All the Right Moves. All the Right Places.