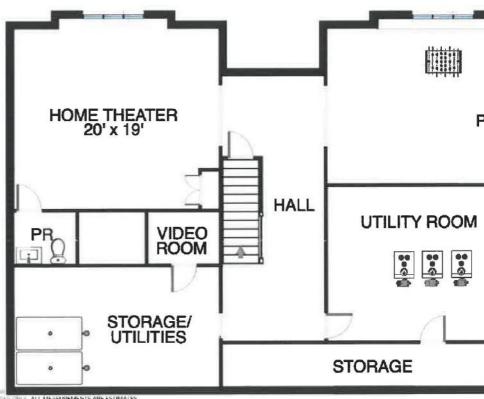

y. Experience. Create. Inspire.







## OUTDOOR PURSUITS

40-Foot Fenced Gunite Pool with Safety Cover

Pool House/Cabana with Shower/Changing Room

All Weather Tennis Court

Sprawling Stone Patio with Gas Fire Pit

Magnificent Gardens





## At A Glance

9,920 SF

7BRs. 9 Baths

Magnificent scale

Deep Wraparound Porches & Balconies

Impressive Entertaining Spaces with Inordinate Custom Detail

Showstopper Kitchen/Family Space

Dramatic 2-Story Family Room & Hexagonal Screened Porch with 2 Stone Hearths

Paneled Library, Pocket Office and Upstairs Study Areas

Finished Lower Level:

Media Room with Theater Seating

Playroom with Dream Playhouse

Craft Room & Half Bath

3-Car, Heated Garage



## Documents



#### 1ST FLOOR





#### 2ND FLOOR





#### 3RD FLOOR





#### LOWER LEVEL



1.09 MARRIETING PURPOSES ONLY ALL MEASUREMENTS ARE ESTIMATES.



### **SCHEDULE**

#### A PRIVATE SHOWING

# JONI USDAN THE JONIHOMES GROUP JONI@JONIHOMES.COM 203.216.7654

visit: JoniHomes.com

**JoniHomes** 

All the Right Moves. All the Right Places.