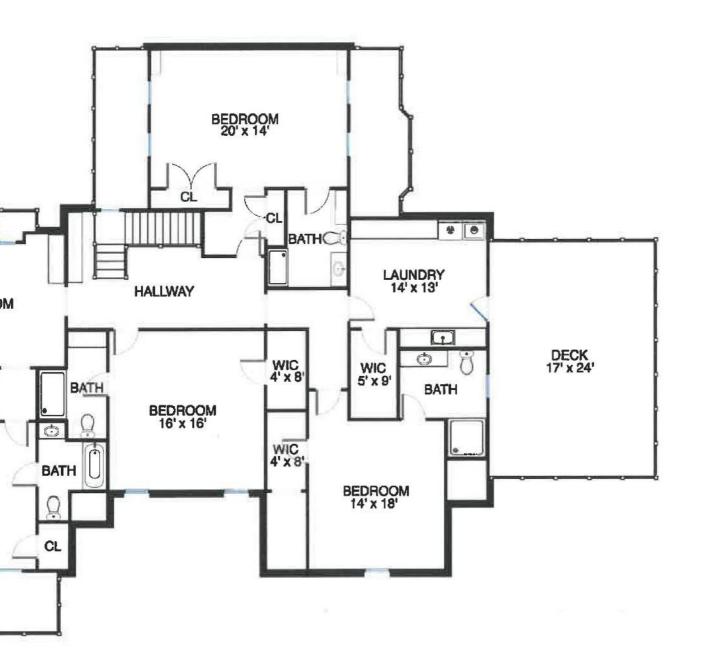

## In Relaxed Comfort







# Play. Experience. Create. Inspire.







## OUTDOOR PURSUITS

40-Foot Fenced Gunite Pool with Safety Cover

Pool House/Cabana with Shower/Changing Room

All Weather Tennis Court

Sprawling Stone Patio with Gas Fire Pit

Magnificent Gardens





## At A Glance

9,920 SF

7BRs. 9 Baths

Magnificent scale

Deep Wraparound Porches & Balconies

Impressive Entertaining Spaces with Inordinate Custom Detail

Showstopper Kitchen/Family Space

Dramatic 2-Story Family Room & Hexagonal Screened Porch with 2 Stone Hearths

Paneled Library, Pocket Office and Upstairs Study Areas

Finished Lower Level:

Media Room with Theater Seating

Playroom with Dream Playhouse

Craft Room & Half Bath

3-Car, Heated Garage



## Documents



#### 1ST FLOOR





#### 2ND FLOOR





#### 3RD FLOOR





#### LOWER LEVEL



1.09 MARRIETING PURPOSES ONLY ALL MEASUREMENTS ARE ESTIMATES.



### **SCHEDULE**

#### A PRIVATE SHOWING

# JONI USDAN THE JONIHOMES GROUP JONI@JONIHOMES.COM 203.216.7654

visit: JoniHomes.com

**JoniHomes** 

All the Right Moves. All the Right Places.