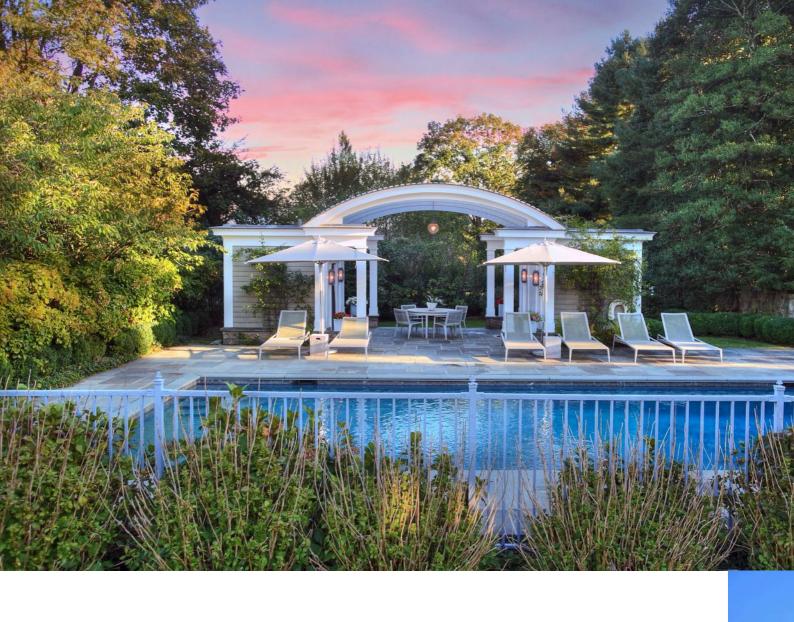

## OUTDOOR PURSUITS

40-Foot Fenced Gunite Pool with Safety Cover

Pool House/Cabana with Shower/Changing Room

All Weather Tennis Court

Sprawling Stone Patio with Gas Fire Pit

Magnificent Gardens