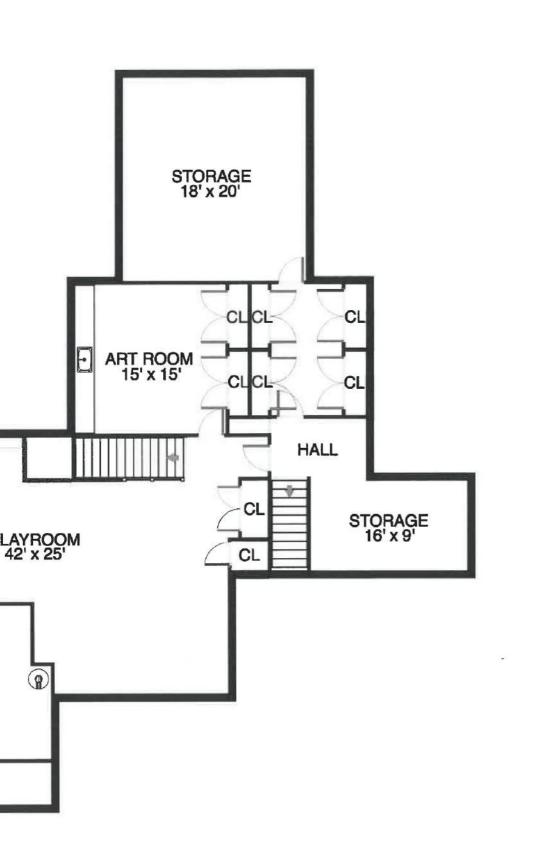

ot Fenced Gunite Pool with Safety Cover

Pool House/Cabana with Shower/Changing Room

All Weather Tennis Court

Sprawling Stone Patio with Gas Fire Pit

Magnificent Gardens





## At A Glance

9,920 SF

7BRs. 9 Baths

Magnificent scale

Deep Wraparound Porches & Balconies

Impressive Entertaining Spaces with Inordinate Custom Detail

Showstopper Kitchen/Family Space

Dramatic 2-Story Family Room & Hexagonal Screened Porch with 2 Stone Hearths

Paneled Library, Pocket Office and Upstairs Study Areas

Finished Lower Level:

Media Room with Theater Seating

Playroom with Dream Playhouse

Craft Room & Half Bath

3-Car, Heated Garage



## Documents



#### 1ST FLOOR





#### 2ND FLOOR





#### 3RD FLOOR





#### LOWER LEVEL



1.09 MARRIETING PURPOSES ONLY ALL MEASUREMENTS ARE ESTIMATES.



### **SCHEDULE**

#### A PRIVATE SHOWING

# JONI USDAN THE JONIHOMES GROUP JONI@JONIHOMES.COM 203.216.7654

visit: JoniHomes.com

**JoniHomes** 

All the Right Moves. All the Right Places.