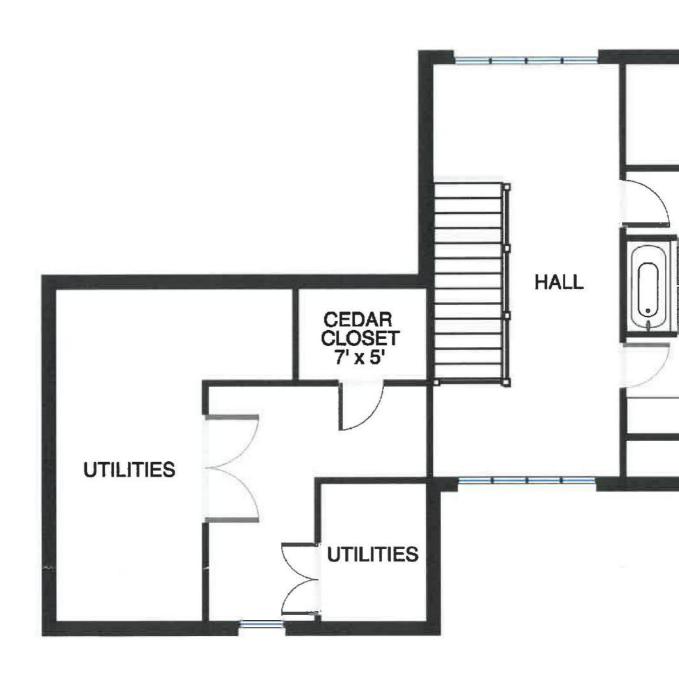

d Comfort







# Play. Experience. Create. Inspire.







## OUTDOOR PURSUITS

40-Foot Fenced Gunite Pool with Safety Cover

Pool House/Cabana with Shower/Changing Room

All Weather Tennis Court

Sprawling Stone Patio with Gas Fire Pit

Magnificent Gardens





## At A Glance

9,920 SF

7BRs. 9 Baths

Magnificent scale

Deep Wraparound Porches & Balconies

Impressive Entertaining Spaces with Inordinate Custom Detail

Showstopper Kitchen/Family Space

Dramatic 2-Story Family Room & Hexagonal Screened Porch with 2 Stone Hearths

Paneled Library, Pocket Office and Upstairs Study Areas

Finished Lower Level:

Media Room with Theater Seating

Playroom with Dream Playhouse

Craft Room & Half Bath

3-Car, Heated Garage



## Documents



#### 1ST FLOOR





#### 2ND FLOOR





#### 3RD FLOOR





#### LOWER LEVEL



1.09 MARRIETING PURPOSES ONLY ALL MEASUREMENTS ARE ESTIMATES.



### **SCHEDULE**

#### A PRIVATE SHOWING

# JONI USDAN THE JONIHOMES GROUP JONI@JONIHOMES.COM 203.216.7654

visit: JoniHomes.com

**JoniHomes** 

All the Right Moves. All the Right Places.