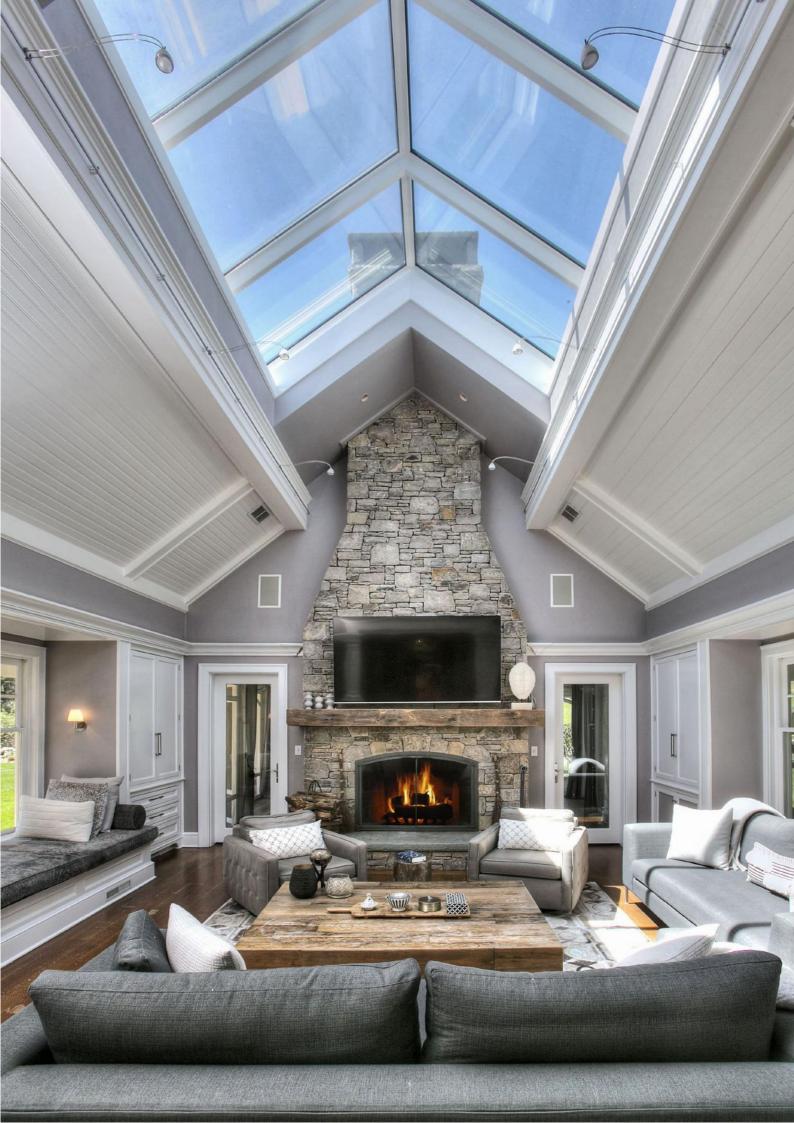

# Dramatic, Sun-Drenched Spaces

## At A Glance

9,920 SF

7BRs. 9 Baths

Magnificent scale

Deep Wraparound Porches & Balconies

Impressive Entertaining Spaces with Inordinate Custom Detail

Showstopper Kitchen/Family Space

Dramatic 2-Story Family Room & Hexagonal Screened Porch with 2 Stone Hearths