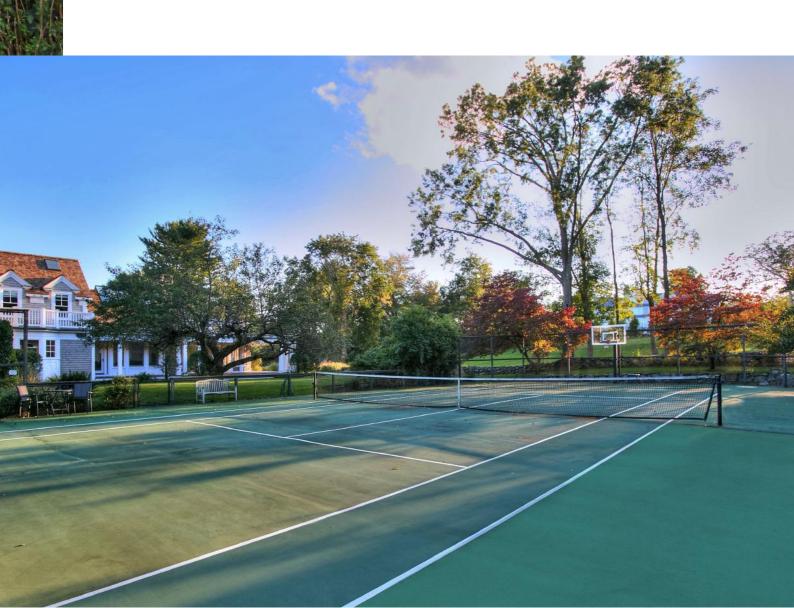

## OUTDOOR PURSUITS

40-Foot Fenced Gunite Pool with Safety Cover

Pool House/Cabana with Shower/Changing Room

All Weather Tennis Court

Sprawling Stone Patio with Gas Fire Pit

Magnificent Gardens