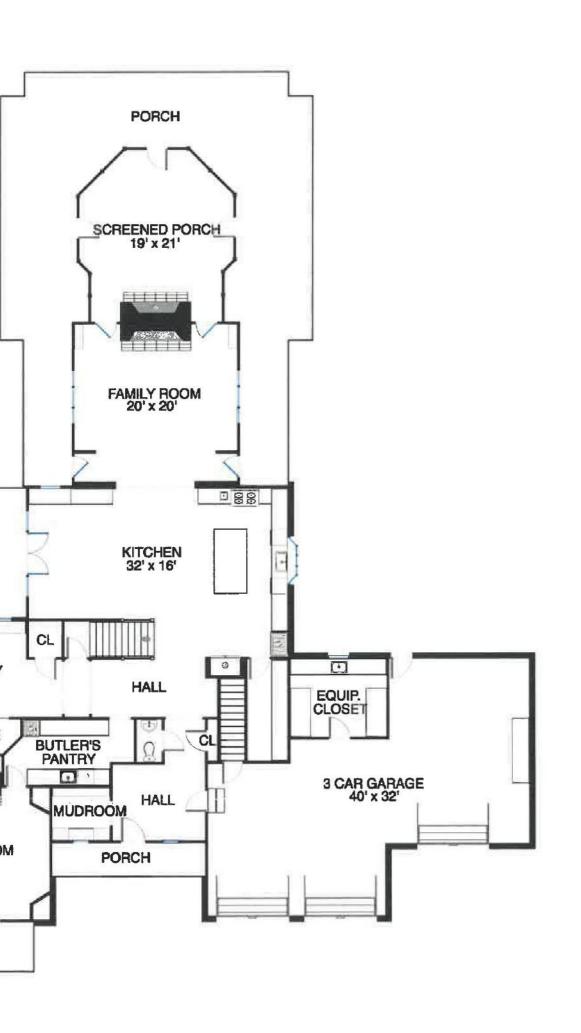

rk & Life In Balance





## In Relaxed Comfort







# Play. Experience. Create. Inspire.







## OUTDOOR PURSUITS

40-Foot Fenced Gunite Pool with Safety Cover

Pool House/Cabana with Shower/Changing Room

All Weather Tennis Court

Sprawling Stone Patio with Gas Fire Pit

Magnificent Gardens





## At A Glance

9,920 SF

7BRs. 9 Baths

Magnificent scale

Deep Wraparound Porches & Balconies

Impressive Entertaining Spaces with Inordinate Custom Detail

Showstopper Kitchen/Family Space

Dramatic 2-Story Family Room & Hexagonal Screened Porch with 2 Stone Hearths

Paneled Library, Pocket Office and Upstairs Study Areas

Finished Lower Level:

Media Room with Theater Seating

Playroom with Dream Playhouse

Craft Room & Half Bath

3-Car, Heated Garage



## Documents



#### 1ST FLOOR





#### 2ND FLOOR





#### 3RD FLOOR





#### LOWER LEVEL



1.09 MARRIETING PURPOSES ONLY ALL MEASUREMENTS ARE ESTIMATES.



### **SCHEDULE**

#### A PRIVATE SHOWING

# JONI USDAN THE JONIHOMES GROUP JONI@JONIHOMES.COM 203.216.7654

visit: JoniHomes.com

**JoniHomes** 

All the Right Moves. All the Right Places.