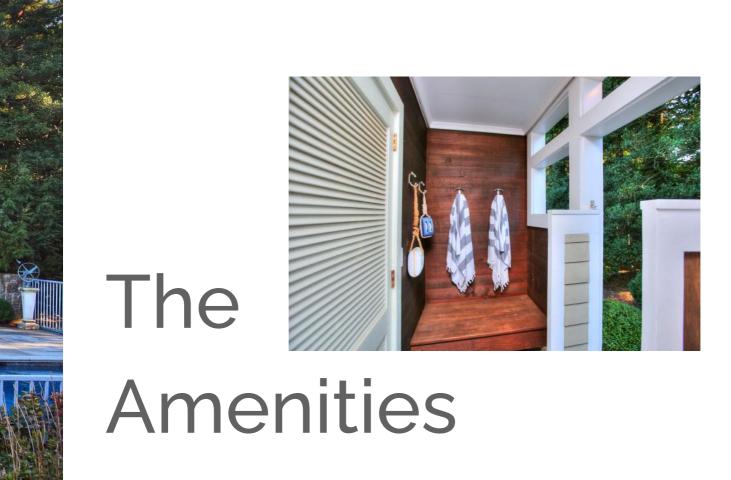

## OUTDOOR PURSUITS

40-Foot Fenced Gunite Pool with Safety Cover

Pool House/Cabana with Shower/Changing Room

All Weather Tennis Court

Sprawling Stone Patio with Gas Fire Pit

Magnificent Gardens