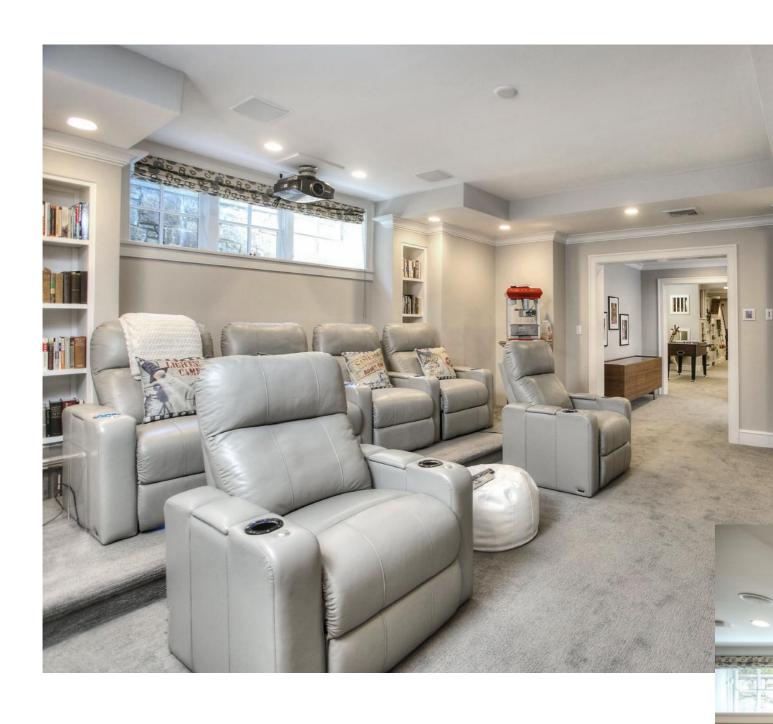

Paneled Library, Pocket Office and Upstairs Study Areas

Finished Lower Level:

Media Room with Theater Seating

Playroom with Dream Playhouse

Craft Room & Half Bath

3-Car, Heated Garage