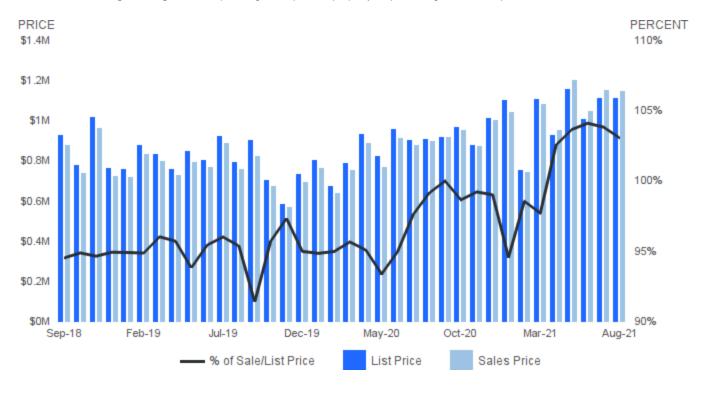

#### SALES PRICE AS A PERCENTAGE OF ORIGINAL PRICE

August 2021 | Single Family Homes

Sale Price as a Percentage of Original Price | Average sale price of property as percentage of final list price.