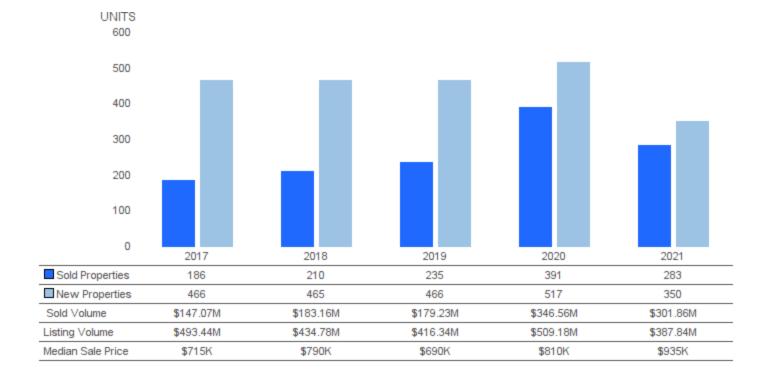

# **SOLD AND NEW PROPERTIES (UNITS)**

August 2021 | Single Family Homes @

**Sold Properties** | Number of properties sold during the year **New Properties** | Number of properties listed during the year.