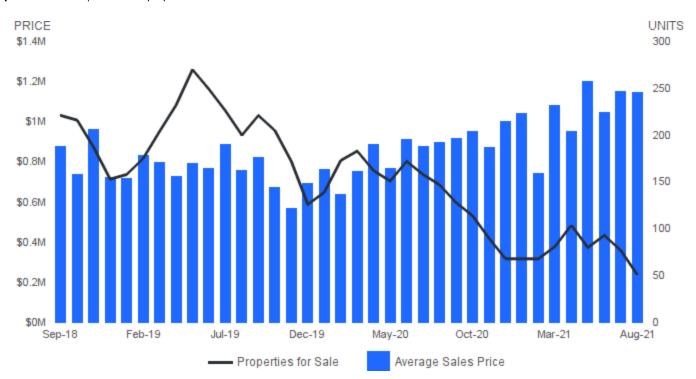

## AVERAGE SALES PRICE AND NUMBER OF PROPERTIES FOR SALE

August 2021 | Single Family Homes @

Average Sales Price | Average sales price for all properties sold.

Properties for Sale | Number of properties listed for sale at the end of month.