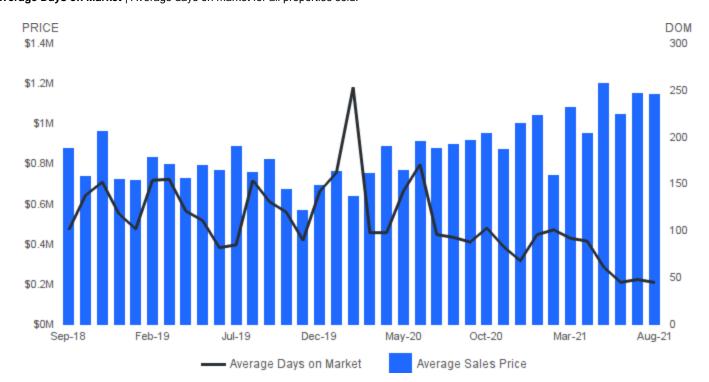

## AVERAGE SALES PRICE AND AVERAGE DAYS ON MARKET

August 2021 | Single Family Homes 🕜

Average Sales Price | Average sales price for all properties sold. Average Days on Market | Average days on market for all properties sold.