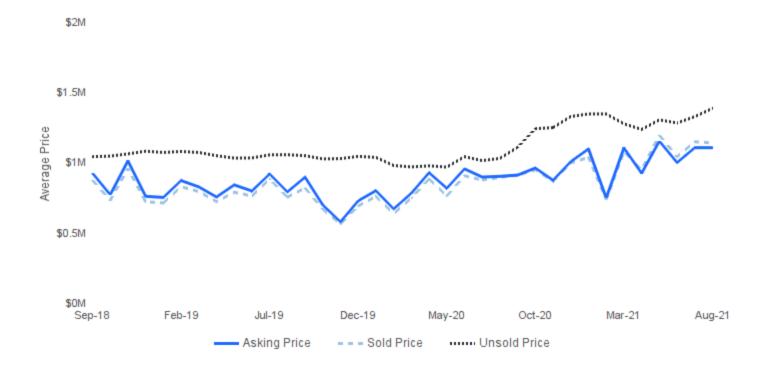

# **AVERAGE ASKING/SOLD/UNSOLD PRICE**

August 2021 | Single Family Homes @

Unsold Price | the average active list price Asking Price | the average asking price of sold properties

Sold Price | the average selling price