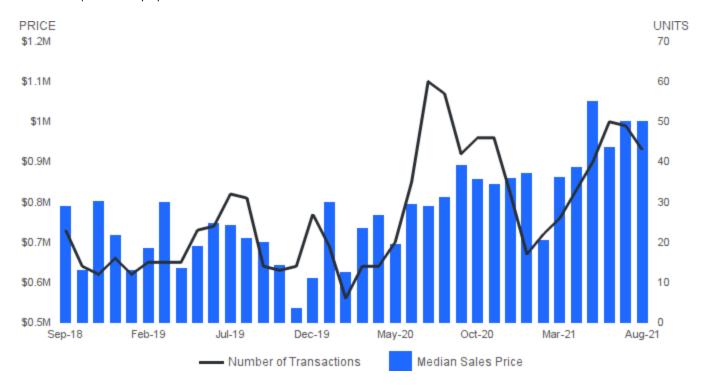

#### MEDIAN SALES PRICE AND NUMBER OF SALES

August 2021 | Single Family Homes @

Median Sales Price | Price of the ""middle"" property sold -an equal number of sales were above and below this price. Number of Sales | Number of properties sold.