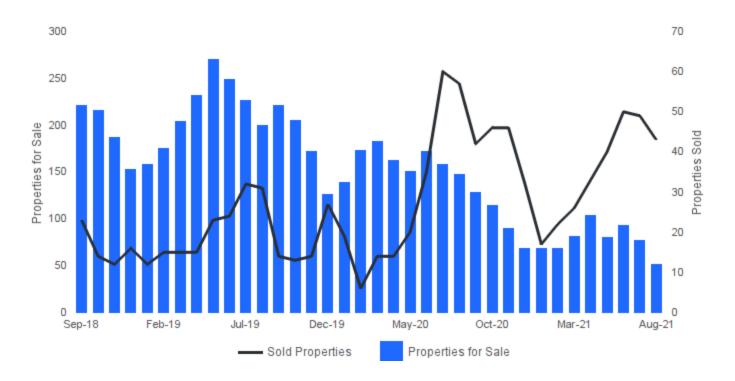

# PROPERTIES FOR SALE AND SOLD PROPERTIES

August 2021 | Single Family Homes @

Properties for Sale | Number of properties listed for sale at the end of month. **Sold Properties** | Number of properties sold.