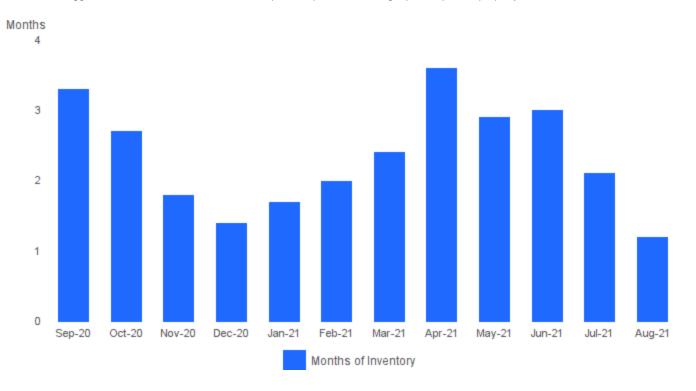

## MONTHS SUPPLY OF INVENTORY

August 2021 | Single Family Homes @

Months Supply of Inventory | Properties for sale divided by number of properties sold. **Units Listed** | Number of properties listed for sale at the end of month. Units Sold | Number of properties sold.