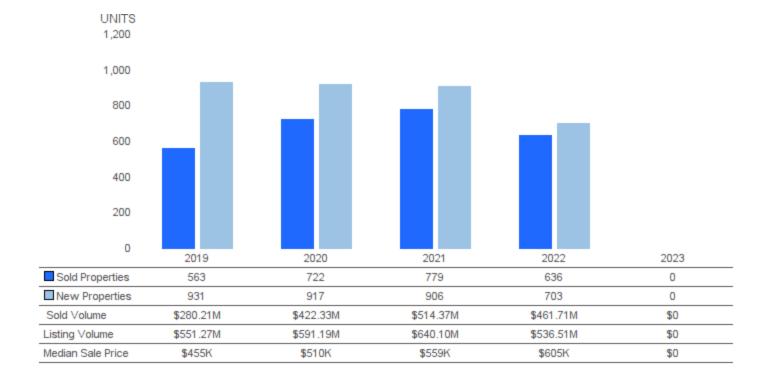

## **SOLD AND NEW PROPERTIES (UNITS)**

December 2022 | Single Family Homes @

Sold Properties | Number of properties sold during the year New Properties | Number of properties listed during the year.