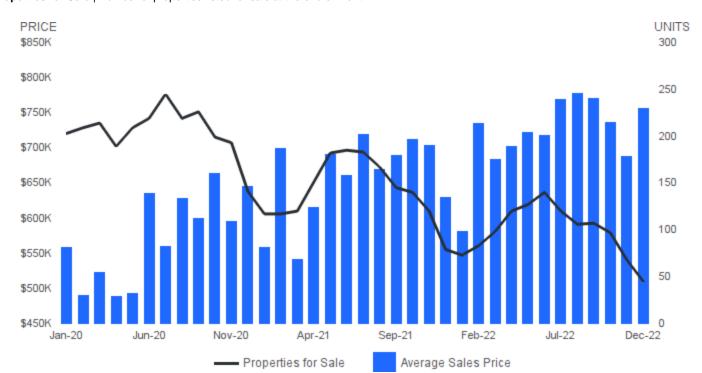

## AVERAGE SALES PRICE AND NUMBER OF PROPERTIES FOR SALE

December 2022 | Single Family Homes @

Average Sales Price | Average sales price for all properties sold.

Properties for Sale | Number of properties listed for sale at the end of month.