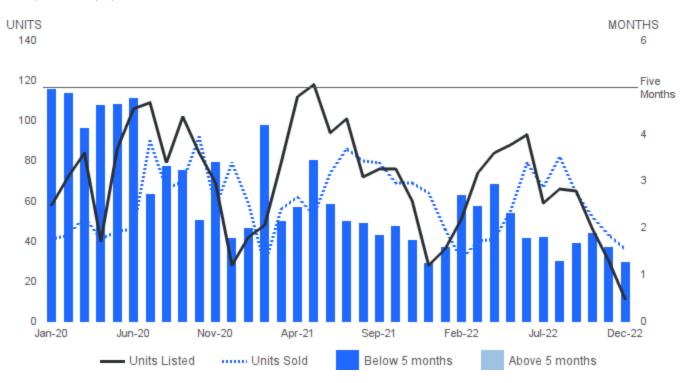

### MONTHS SUPPLY OF INVENTORY

December 2022 | Single Family Homes @

Months Supply of Inventory | Properties for sale divided by number of properties sold. **Units Listed** | Number of properties listed for sale at the end of month. Units Sold | Number of properties sold.