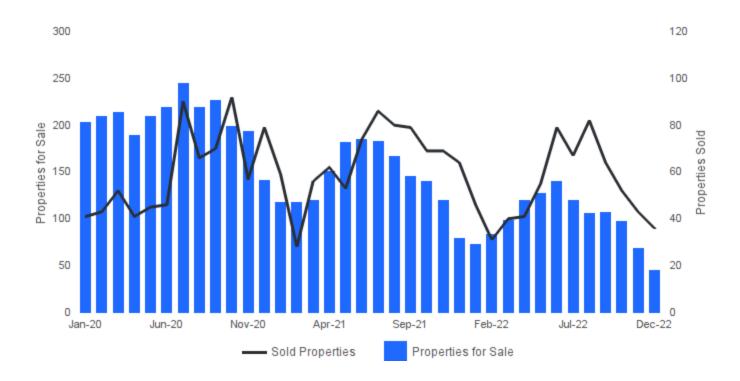

### PROPERTIES FOR SALE AND SOLD PROPERTIES

December 2022 | Single Family Homes 🕡

Properties for Sale | Number of properties listed for sale at the end of month. **Sold Properties** | Number of properties sold.