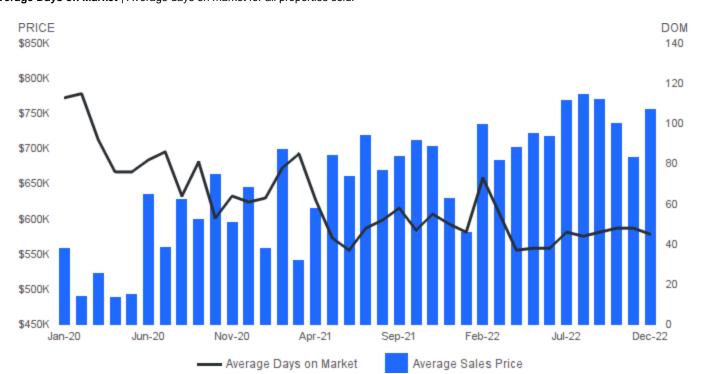

## **AVERAGE SALES PRICE AND AVERAGE DAYS ON MARKET**

December 2022 | Single Family Homes @

Average Sales Price | Average sales price for all properties sold. Average Days on Market | Average days on market for all properties sold.