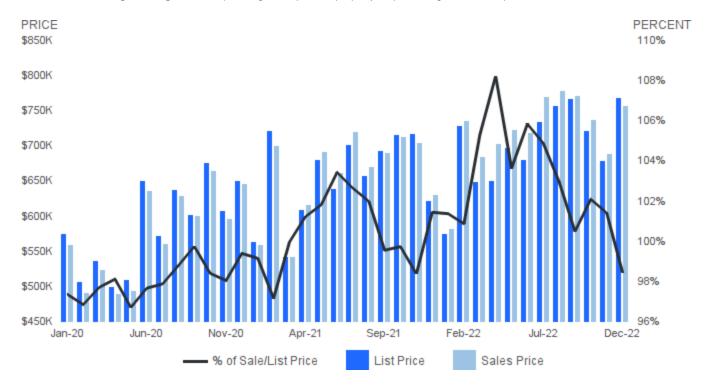

#### SALES PRICE AS A PERCENTAGE OF ORIGINAL PRICE

December 2022 | Single Family Homes

Sale Price as a Percentage of Original Price | Average sale price of property as percentage of final list price.