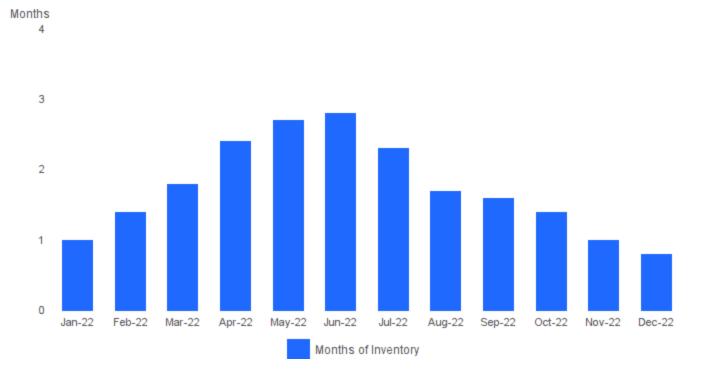

### MONTHS SUPPLY OF INVENTORY

December 2022 | Single Family Homes @

Months Supply of Inventory | Properties for sale divided by number of properties sold. **Units Listed** | Number of properties listed for sale at the end of month. Units Sold | Number of properties sold.