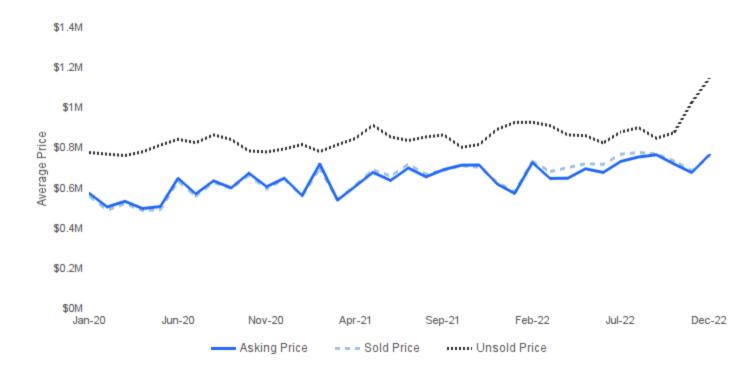

## **AVERAGE ASKING/SOLD/UNSOLD PRICE**

December 2022 | Single Family Homes @

Unsold Price | the average active list price Asking Price | the average asking price of sold properties Sold Price | the average selling price