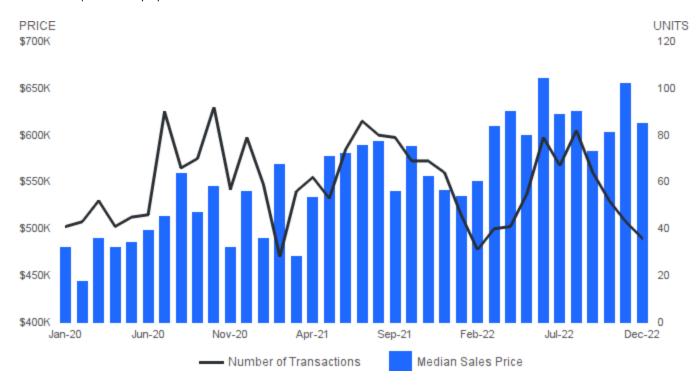

#### MEDIAN SALES PRICE AND NUMBER OF SALES

December 2022 | Single Family Homes

Median Sales Price | Price of the ""middle"" property sold -an equal number of sales were above and below this price. Number of Sales | Number of properties sold.